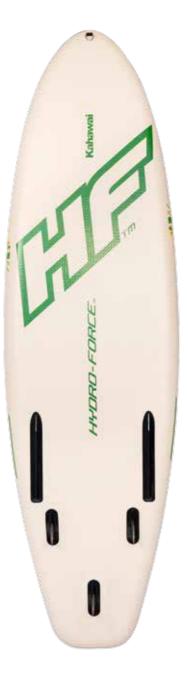

## KAHAWAISET

### 65308/E

#### Inflated: 10 ft. 2 in. x 34 in. x 6 in. / 3.10 m x 86 cm x 15 cm

### FEATURES

- Drop stitch material provides unparalleled strength, stability and durability - Non-Slip traction pad - Long rubber fins have greater directionality with strong undertow - Elastic cord for extra storage

- Multiple convenient handles to easily carry the SUP and for grabbing during use on river
  Kickboard helps to increase the maneuverability
  Category: Touring
  Perfect for long and safe tours on the water, suitable for use both in flat water and on the river

### CONTENTS

- Paddleboard Paddle Hand pump Travel bag Surf leash Repair kit

|   | Weight<br>Capacity  | Passengers | Case Pack | Lb. (kg)              | Packaging      |
|---|---------------------|------------|-----------|-----------------------|----------------|
| 5 | 309 lbs<br>(140 kg) | 1          | 1pcs      | 36.4 lbs<br>(16.5 kg) | Full color box |