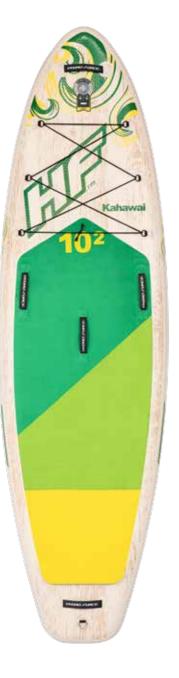

## KAHAWAISET

### 65308/E

#### Inflated: 10 ft. 2 in. x 34 in. x 6 in. / 3.10 m x 86 cm x 15 cm

### FEATURES

- Drop stitch material provides unparalleled strength, stability and durability - Non-Slip traction pad - Long rubber fins have greater directionality with strong undertow - Elastic cord for extra storage

- Multiple convenient handles to easily carry the SUP and for grabbing during use on river
  Kickboard helps to increase the maneuverability
  Category: Touring
  Perfect for long and safe tours on the water, suitable for use both in flat water and on the river

### CONTENTS

- Paddleboard Paddle Hand pump Travel bag Surf leash Repair kit

|   | Weight<br>Capacity  | Passengers | Case Pack | Lb. (kg)              | Packaging      |
|---|---------------------|------------|-----------|-----------------------|----------------|
| 5 | 309 lbs<br>(140 kg) | 1          | 1pcs      | 36.4 lbs<br>(16.5 kg) | Full color box |