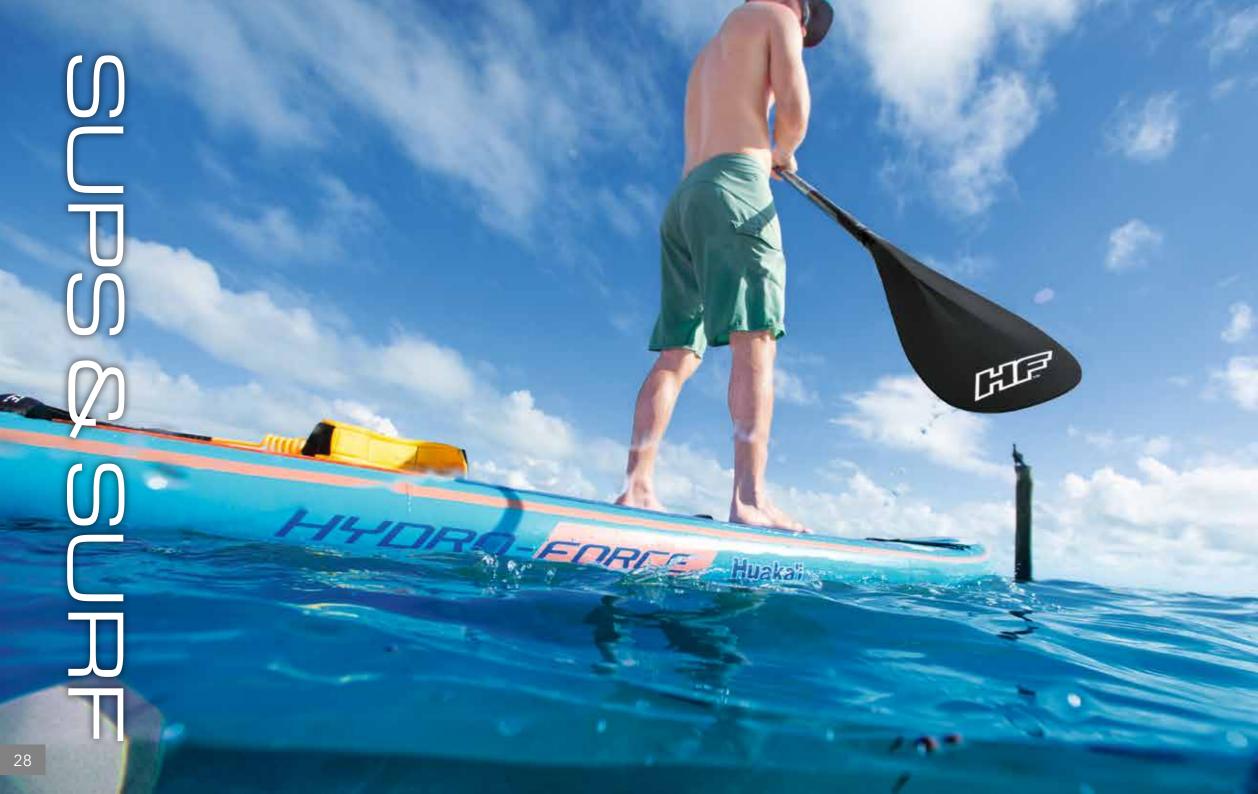

# RIDE THE WAVES

Stand-up paddleboarding has become incredibly popular all across the globe, and with a wide range of Hydro-Force<sup>™</sup> boards to choose from, there's something for every consumer. Both beginners and experienced riders can have a summer full of exploration. The engineering team at Bestway<sup>®</sup> has crafted and fine-tuned each board, ranking them for overall maneuverability, tracking, stability and speed. Year after year, Hydro-Force continues to rule the lineup!

### BOARD WITH BENEFITS

Bestway's inflatable SUP line offers all the advantages that come along with hard boards, plus these added benefits:

- Easy to transport in a car or on a plane a true money saver, as there is no need to purchase a roof rack or pay expensive shipping costs
- A great choice for beginners the thicker material is generally more stable than a hard board
- Sold as a package deal everything that's needed is included in one lightweight, graband-go carrier
- Bounce back ability the flexible material is more resilient than a hard board