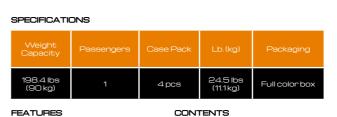

SPECIFICATIONS

#### SPECIFICATIONS

| Weight<br>Capacity   | Passengers | Case Pack | Lb. (kg)             | Packaging    |
|----------------------|------------|-----------|----------------------|--------------|
| 198.4 lbs<br>(90 kg) | 1          | 6 pcs     | 20.2 lbs<br>(9.2 kg) | Fullcolorbox |
| EATURES CONTENTS     |            |           |                      |              |

#### FEATURES

- Interlocking quick release valve -1cupholder - Wraparound grab rope with built-in grommets - Premium construction with backrest - Cool mesh bottom

- One tube - Repair patch