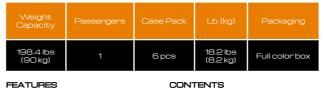

### CONTENTS

WEEKEND TUBE 36173/E Deflated: 40 in. / 1.02 m diameter

- One swim tube -Heavy-dutyrepairpatch

|   | Weight<br>Capacity   | Passengers | Case Pack | Lb. (kg)             | Packaging    |
|---|----------------------|------------|-----------|----------------------|--------------|
| - | 198.4 lbs<br>(90 kg) | 1          | 12 pcs    | 19.2 lbs<br>(8.7 kg) | Fullcolorbox |