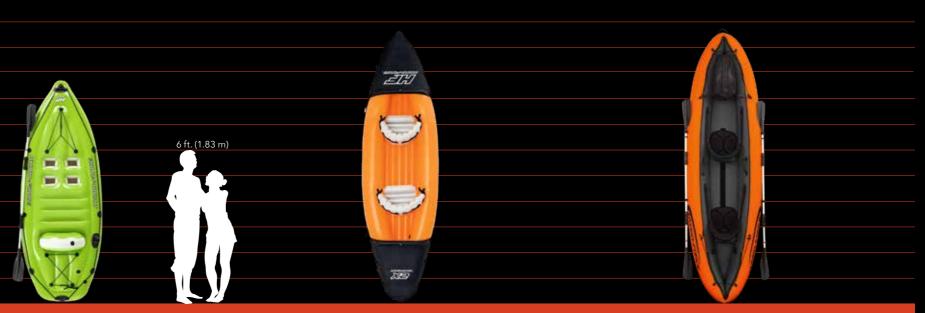

## COVE CHAMPION 65115/E

| К  | $\Box$ |  |
|----|--------|--|
| 65 | 09     |  |

| 3 ft. (3.96 m) |               |  |
|----------------|---------------|--|
| 2 ft. (3.66 m) |               |  |
| 1ft.(3.35m)    |               |  |
| 0 ft. (3.05 m) |               |  |
| )ft.(2.74m)    |               |  |
| 3ft.(2.44m)    |               |  |
| 7 ft. (2.13 m) |               |  |
| 6 ft. (1.83 m) |               |  |
| 5 ft. (1.52 m) |               |  |
| 1 ft. (1.22 m) |               |  |
| 3ft.(91cm)     |               |  |
| 2 ft. (61cm)   |               |  |
| ft. (30 cm)    |               |  |
|                | <b>W</b>      |  |
|                |               |  |
| INFLATEDLENGTH | 9 ft. (2.75m) |  |

| INFLATED LENGTH | 9 ft. (2.75m)    | 8 ft. 10 in. (2.70 m) | 10 ft.6 in.(3.21m) | 10 ft. 10 in. (3.30 m) |
|-----------------|------------------|-----------------------|--------------------|------------------------|
| INFLATED WIDTH  | 32 in.(81cm)     | 39 in. (1.00 m)       | 35 in. (88 cm)     | 37 in. (94 cm)         |
| WEIGHT CAPACITY | 220 lbs (100 kg) | 331lbs(150kg)         | 350 lbs (160 kg)   | 440 lbs (200 kg)       |
| INTERNAL VOLUME | 55 gal. (210 L)  | 111gal.(420L)         | 100 gal. (379 L)   | 120gal. (453L)         |
| DARS            | •                | •                     | •                  | •                      |
| PASSENGERS      | 1Adult           | 1Adult                | 2 Adults           | 2 Adults               |