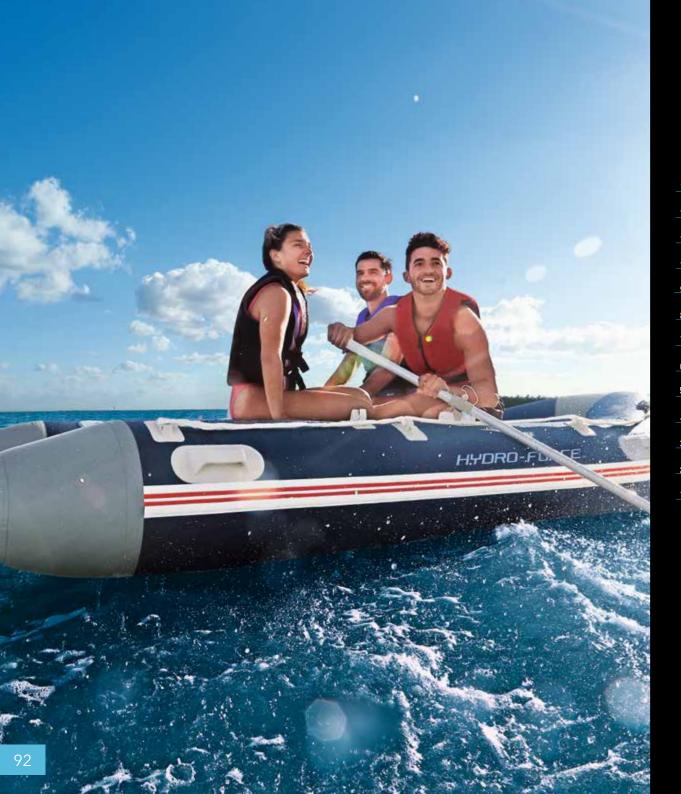

# ADVENTURE is MAITING

Bestway's kayaks, rafts and boats are all uniquely designed with adventure in mind. From paddling to fishing to just floating along, this collection of boats promises a summer to remember! The wide range included in this line means every water explorer can find exactly what they're looking for. Plus, the thick, inflatable materials provide durability along with portability, make a Bestway boat the ultimate choice.