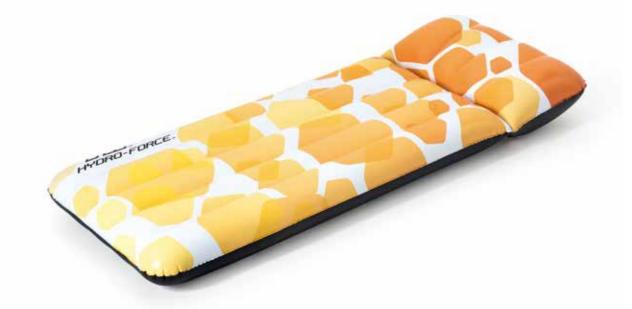

### SUNBED AIRMAT

Deflated: 72 in. x 28 in. / 1.83 m x 71 cm

#### SPECIFICATIONS

| Weight<br>Capacity                              | Passengers | Case Pack | Lb. (kg)             | Packaging      |  |  |
|-------------------------------------------------|------------|-----------|----------------------|----------------|--|--|
| 198.4 lbs<br>(90 kg)                            | 1          | 6 pcs     | 16.5 lbs<br>(7.5 kg) | Full color box |  |  |
| FEATURES CONTENTS                               |            |           |                      |                |  |  |
| - Premium construction with pillow - One airmat |            |           |                      |                |  |  |

- Heavy-duty repair patch