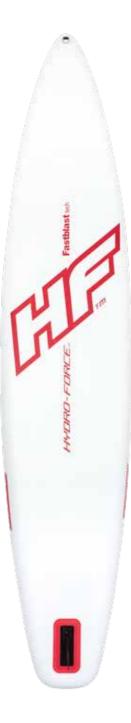

### FASTBLAST TECH

### 65306/E

### Inflated: 12 ft. 6 in. x 30 in. x 6 in. / 3.81 m x 76 cm x 15 cm

### FEATURES

 Constructed with Tritech<sup>™</sup> and drop stitch materials to ensure strength, stability and durability
 Non-slip traction pad
 Elastic cord for extra storage

ADDRESS OF THE OWNER.

Sec. 674. 16

Convenient deck handle to easily carry the SUP
Category: Race/Fast Touring
Long, fast and stable board, suitable for fast riding and medium-long tours on the water

### CONTENTS

- Paddleboard - Hand pump - Deluxe backpack - Surf leash - Repair kit

| f | Weight<br>Capacity  | Passengers | Case Pack | Lb. (kg)              | Packaging      |
|---|---------------------|------------|-----------|-----------------------|----------------|
| / | 265 lbs<br>(120 kg) | 1          | 1pcs      | 34.2 lbs<br>(15.5 kg) | Full color box |