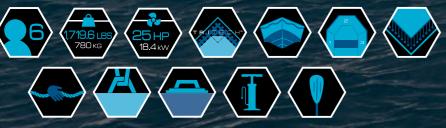

### CONTENTS

- Kayak - 2 paddles - Hand pump - Repair patch

| ltem<br>Number | Weight<br>Capacity  | Case<br>Pack | Lb. (kg)              | Packaging         | Certifications |
|----------------|---------------------|--------------|-----------------------|-------------------|----------------|
| 65052          | 440 lbs<br>(200 kg) | 1pcs         | 40.7 lbs<br>(18.5 kg) | Full color<br>box | GS             |
| 65052E         | 440 lbs<br>(200 kg) | 1pcs         | 40.7 lbs<br>(18.5 kg) | Full color<br>box | NMMA           |