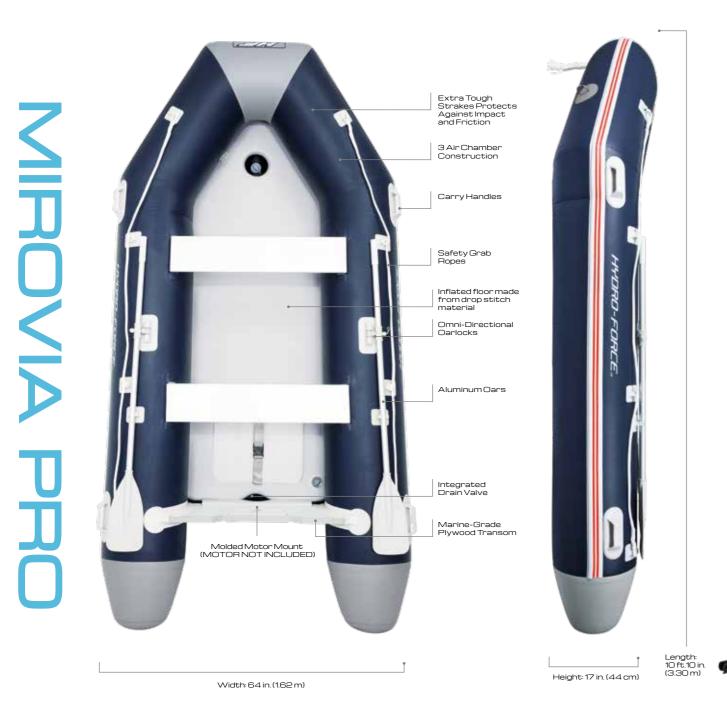

# 65052/E

### Inflated: 10 ft. 10 in. x 37 in. / 3.30 m x 94 cm

### FEATURES

- 3 air chamber construction
- Premium coated nylon hull that is sun, oil and seawater resistant
- 2 removable side chambers & I-beam floor made from heavy-duty PVC
- Removable fin for directional stability
- 2 adjustable seats with storage compartments Removable storage bag
Oar clasps
2 86 in. (2.18 m) aluminum paddles
Air Hammer™ hand pump (#62086)
Guick inflation/deflation screw valves
Interlocking quick release valve
Integrated drain valve

### CONTENTS

- Kayak - 2 paddles - Hand pump - Repair patch

| ltem<br>Number | Weight<br>Capacity  | Case<br>Pack | Lb. (kg)              | Packaging         | Certifications |
|----------------|---------------------|--------------|-----------------------|-------------------|----------------|
| 65052          | 440 lbs<br>(200 kg) | 1pcs         | 40.7 lbs<br>(18.5 kg) | Full color<br>box | GS             |
| 65052E         | 440 lbs<br>(200 kg) | 1pcs         | 40.7 lbs<br>(18.5 kg) | Full color<br>box | NMMA           |