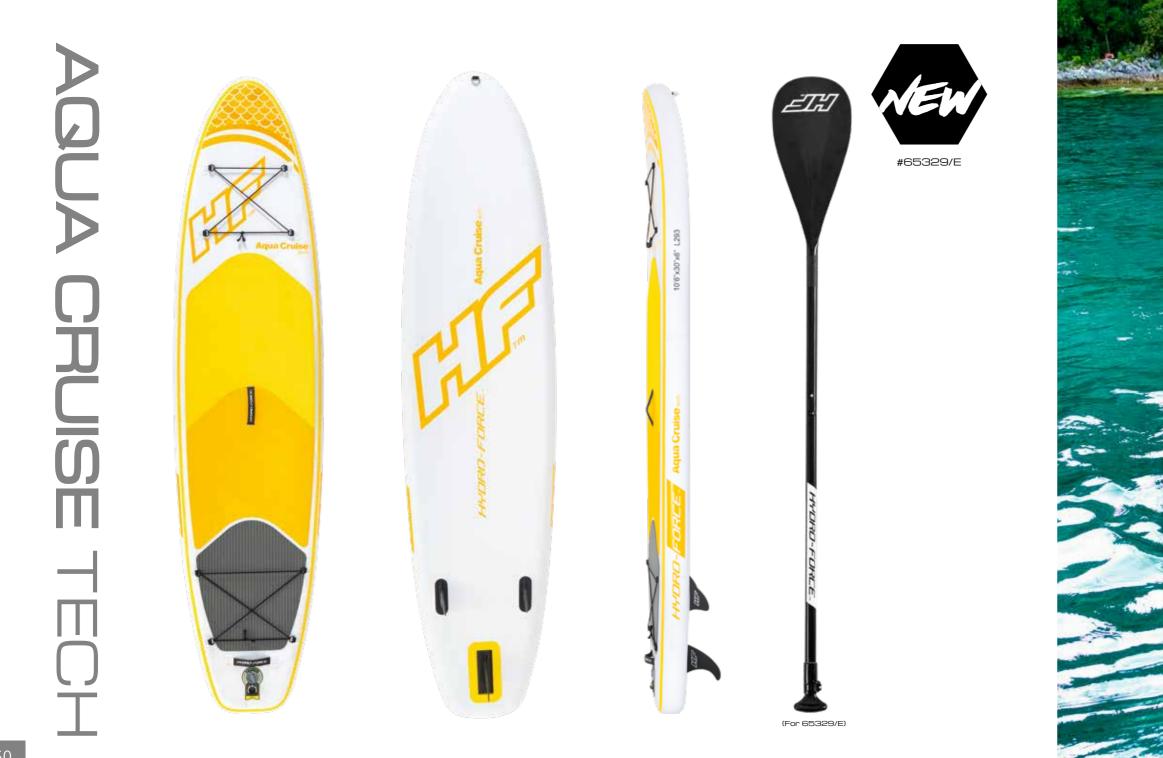

## AQUA CRUISE TECH

### 65305/E 65329/E

### Inflated: 10 ft. 6 in. x 30 in. x 6 in. / 3.20 m x 76 cm x 15 cm

### FEATURES

- Constructed with Tritech™ and drop stitch material to ensure strength, stability and durability Non-slip traction pad Adjustable 85 in. (2.17 m) aluminum paddle (for 65329/E)
- Front and back elastic cord for extra storage
  Convenient deck handle to easily carry the SUP
  Category: Touring
  Perfect for long and safe tours on the water due to its stability, speed and space for luggage

### CONTENTS

- Paddleboard Paddle for (#65329/E) Hand pump Deluxe backpack

- Surfleash

|   |                |                     | - nepair i |           |                       |                |  |
|---|----------------|---------------------|------------|-----------|-----------------------|----------------|--|
|   | ltem<br>Number | Weight<br>Capacity  | Passengers | Case Pack | Lb. (kg)              | Packaging      |  |
|   | 65305/E        | 265 lbs<br>(120 kg) | 1          | 1pcs      | 34.4 lbs<br>(15.6 kg) | Full color box |  |
| è | 65329/E        | 265 lbs<br>(120 kg) | 1          | 1pcs      | 37.6 lbs<br>(17.1kg)  | Full color box |  |