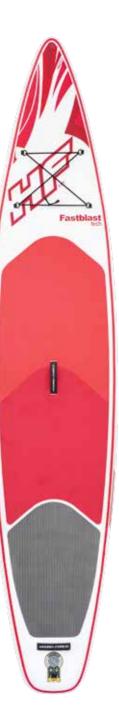

### FASTBLAST TECH

### 65306/E

### Inflated: 12 ft. 6 in. x 30 in. x 6 in. / 3.81 m x 76 cm x 15 cm

### FEATURES

 Constructed with Tritech<sup>™</sup> and drop stitch materials to ensure strength, stability and durability
 Non-slip traction pad
 Elastic cord for extra storage

ADDRESS OF THE OWNER.

Sec. 674. 16

Convenient deck handle to easily carry the SUP
Category: Race/Fast Touring
Long, fast and stable board, suitable for fast riding and medium-long tours on the water

### CONTENTS

- Paddleboard - Hand pump - Deluxe backpack - Surf leash - Repair kit

| f | Weight<br>Capacity  | Passengers | Case Pack | Lb. (kg)              | Packaging      |
|---|---------------------|------------|-----------|-----------------------|----------------|
| / | 265 lbs<br>(120 kg) | 1          | 1pcs      | 34.2 lbs<br>(15.5 kg) | Full color box |