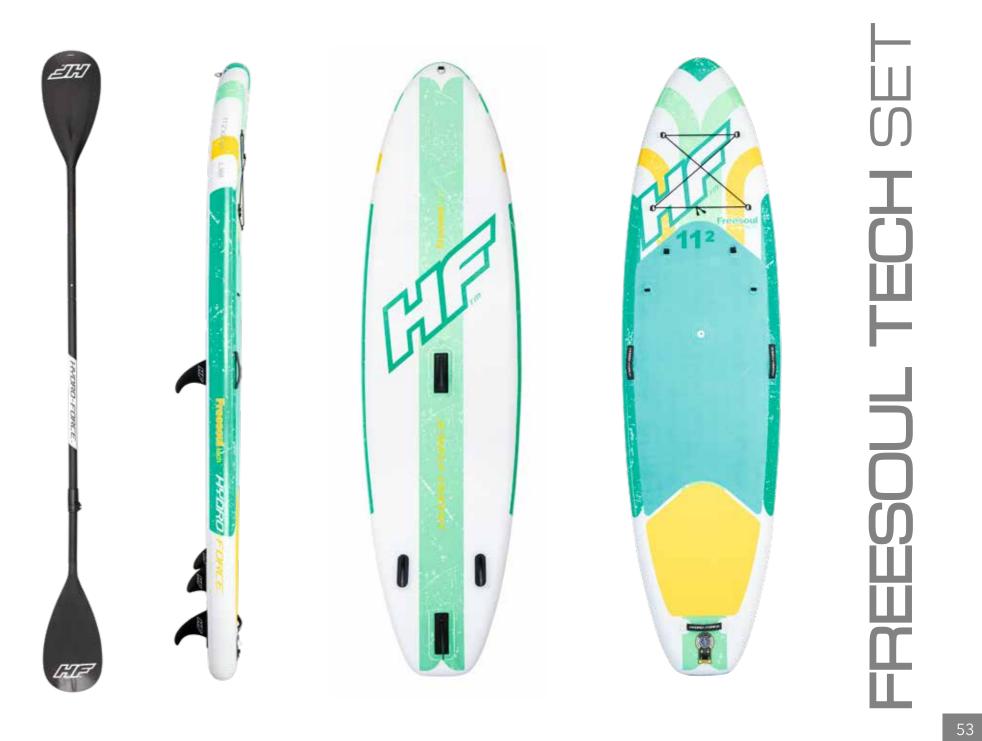

### FREESOUL TECH SET

### 65310/E

Inflated: 11 ft. 2 in. x 35 in. x 6 in. / 3.40 m x 89 cm x 15 cm

### FEATURES

- Constructed with Tritech™ and drop Tritech<sup>IM</sup> and drop stitch material to ensure strength, stability and durability - Non-slip traction pad - Detachable seat with back and footrest - Ability for quick rig connection (mast foot base not included)

Elastic cord for extra storage
Convenient side handles to easily carry the SUP
Removable daggerboard for windsurfing use
Category: Touring
Perfect for long and safe tours on the water, sailing, yoga and kayaking due to its stability, speed and space for luggage

### CONTENTS

- Paddleboard - Paddle - Hand pump - Deluxe backpack - Surf leash - Seat - Footrest - Repair kit

| Weight<br>Capacity  | Passengers | Case Pack | Lb. (kg)              | Packaging      |  |
|---------------------|------------|-----------|-----------------------|----------------|--|
| 353 lbs<br>(160 kg) | 1          | 1pcs      | 48.3 lbs<br>(21.9 kg) | Full color box |  |