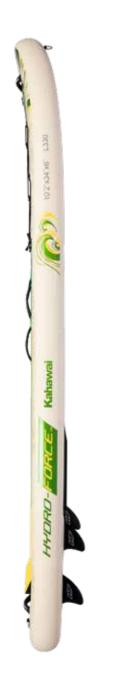

## KAHAWAISET

### 65308/E

#### Inflated: 10 ft. 2 in. x 34 in. x 6 in. / 3.10 m x 86 cm x 15 cm

### FEATURES

- Drop stitch material provides unparalleled strength, stability and durability - Non-Slip traction pad - Long rubber fins have greater directionality with strong undertow - Elastic cord for extra storage

- Multiple convenient handles to easily carry the SUP and for grabbing during use on river
  Kickboard helps to increase the maneuverability
  Category: Touring
  Perfect for long and safe tours on the water, suitable for use both in flat water and on the river

### CONTENTS

- Paddleboard Paddle Hand pump Travel bag Surf leash Repair kit

|   | Weight<br>Capacity  | Passengers | Case Pack | Lb. (kg)              | Packaging      |
|---|---------------------|------------|-----------|-----------------------|----------------|
| 5 | 309 lbs<br>(140 kg) | 1          | 1pcs      | 36.4 lbs<br>(16.5 kg) | Full color box |