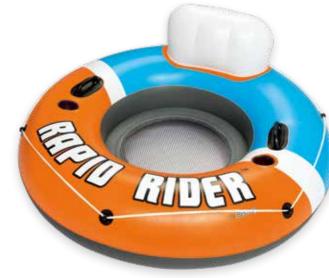

# RAPID RIDER QUAD

43115/E

Deflated: 8 ft. 5 in. x 8 ft. 5 in. / 2.57 m x 2.57 m

#### FEATURES

- Interlocking quick release valves - Wraparound grab rope with built-in grommets [43115E] 4 grab ropes with built-in grommets [43115] - Premium construction with backrest - Each seat has pliable mesh bottom -2built-incoolers - 4 cup holders - 2 storage buckets

### CONTENTS

- One quad tube - Heavy-duty repair patch

### SPECIFICATIONS

| Weight<br>Capacity        | Passengers | Case Pack | Lb. (kg)              | Packaging      |
|---------------------------|------------|-----------|-----------------------|----------------|
| 793.7 lbs 4<br>(360 kg) 4 |            | 1pcs      | 23.7 lbs<br>(10.7 kg) | Full color box |