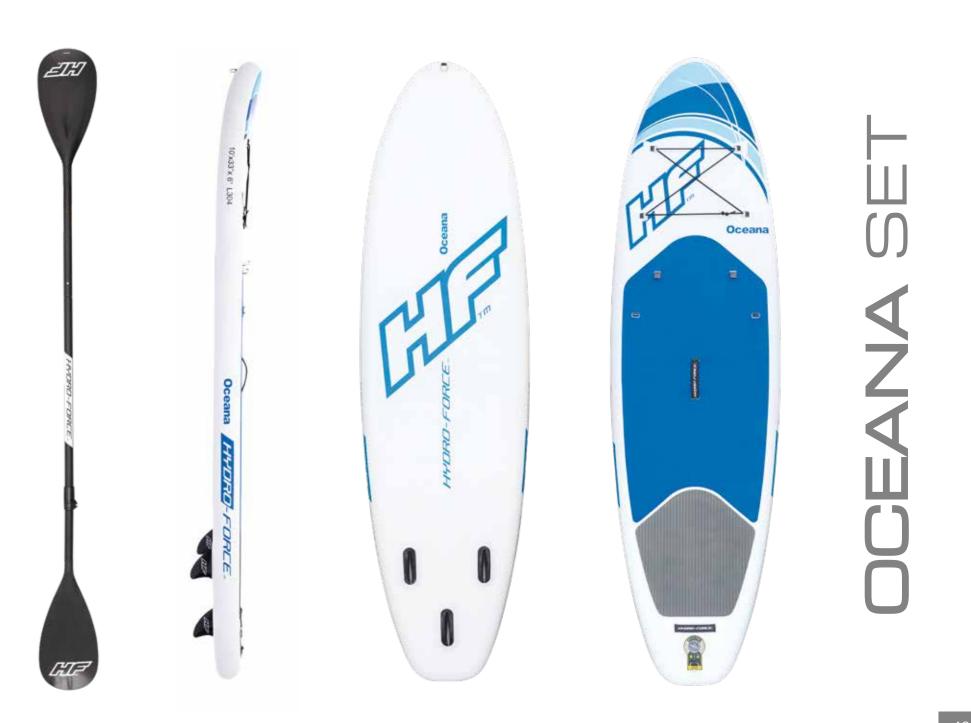

## AQUA JOURNEY SET

### 65302/E

### Inflated: 9 ft. x 30 in. x 6 in. / 2.74 m x 76 cm x 15 cm

### FEATURES

Drop stitch material provides unparalleled strength, stability and durability
 Non-slip traction pad
 Convenient deck handle to easily carry the SUP
 Adjustable 85 in. (2.17 m) aluminum paddle
 Category: All Around
 High maneuverability and lightness make this board ideal for flat water and small wave riding

### CONTENTS

- Paddleboard Paddle Hand pump Travel bag Surf leash Repair kit

| Weight<br>Capacity  | Passengers | Case Pack | Lb. (kg)              | Packaging      |
|---------------------|------------|-----------|-----------------------|----------------|
| 242 lbs<br>(110 kg) | 1          | 1pcs      | 30.5 lbs<br>(13.8 kg) | Full color box |