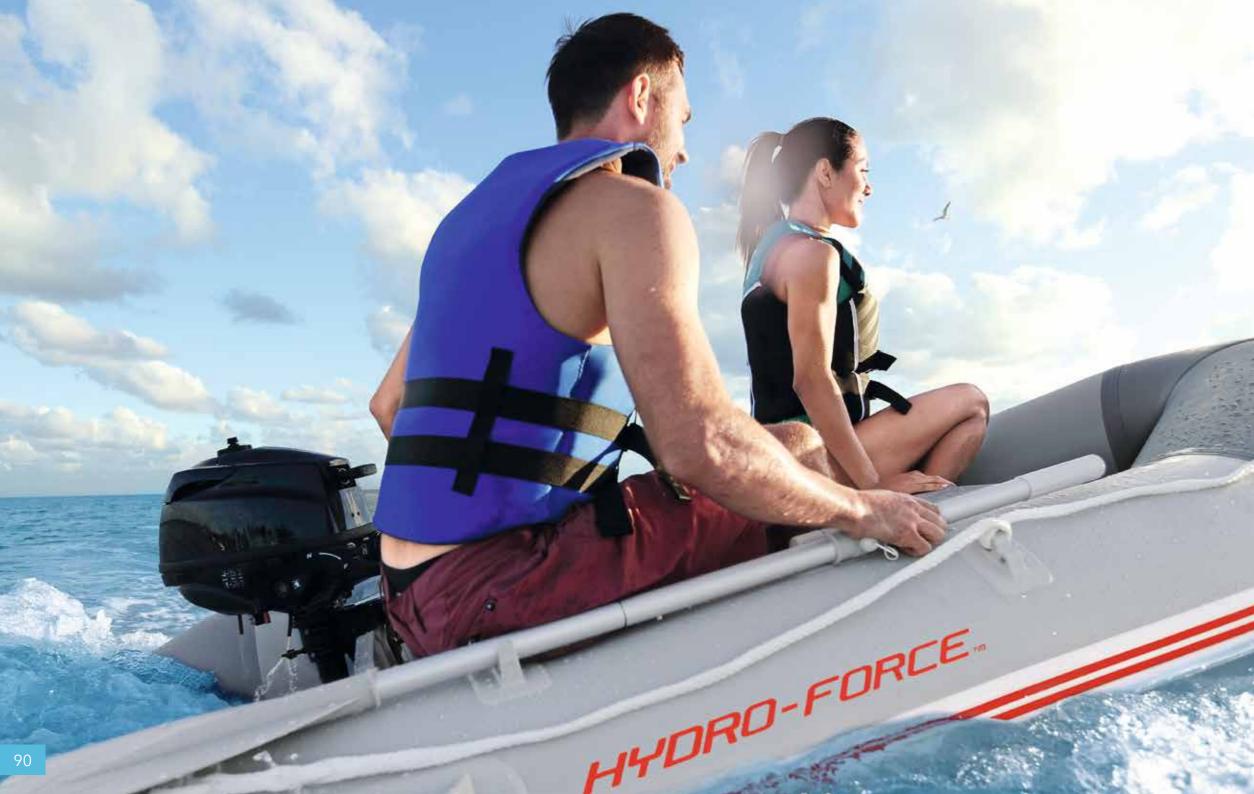

# ADVENTURE is MAITING

Bestway's kayaks, rafts and boats are all uniquely designed with adventure in mind. From paddling to fishing to just floating along, this collection of boats promises a summer to remember! The wide range included in this line means every water explorer can find exactly what they're looking for. Plus, the thick, inflatable materials provide durability along with portability, make a Bestway boat the ultimate choice.