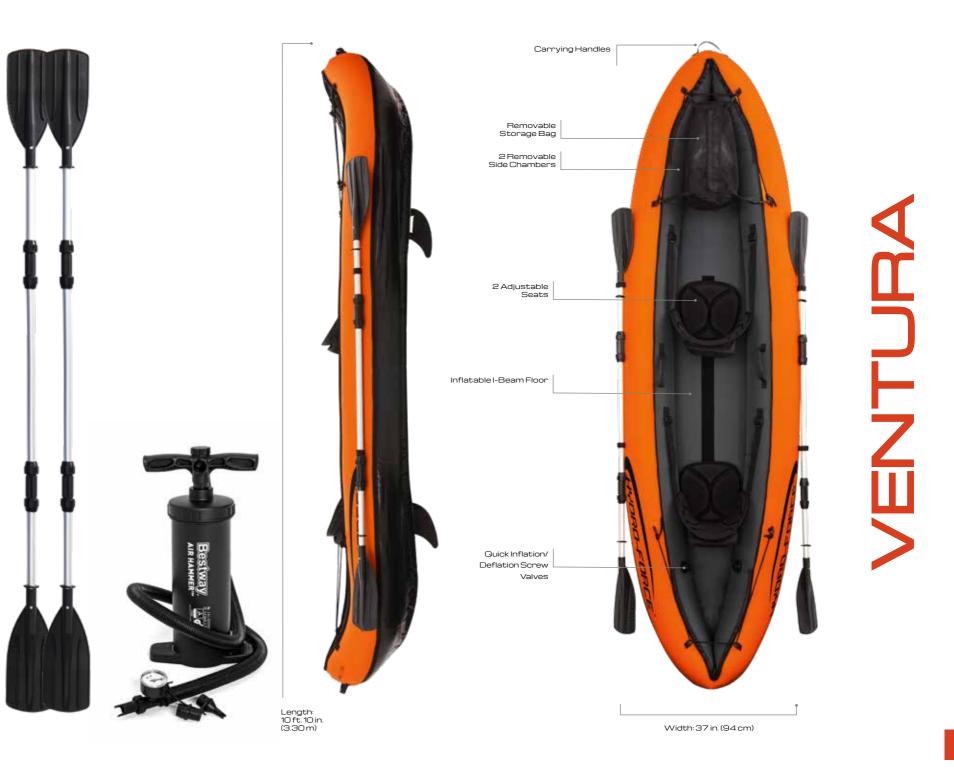

## VENTURA 65052/e

# 65052/E

### Inflated: 10 ft. 10 in. x 37 in. / 3.30 m x 94 cm

### FEATURES

- 3 air chamber construction
- Premium coated nylon hull that is sun, oil and seawater resistant
- 2 removable side chambers & I-beam floor made from heavy-duty PVC
- Removable fin for directional stability
- 2 adjustable seats with storage compartments Removable storage bag
Oar clasps
2 86 in. (2.18 m) aluminum paddles
Air Hammer™ hand pump (#62086)
Guick inflation/deflation screw valves
Interlocking quick release valve
Integrated drain valve

### CONTENTS

- Kayak - 2 paddles - Hand pump - Repair patch

| ltem<br>Number | Weight<br>Capacity  | Case<br>Pack | Lb. (kg)              | Packaging         | Certifications |
|----------------|---------------------|--------------|-----------------------|-------------------|----------------|
| 65052          | 440 lbs<br>(200 kg) | 1pcs         | 40.7 lbs<br>(18.5 kg) | Full color<br>box | GS             |
| 65052E         | 440 lbs<br>(200 kg) | 1pcs         | 40.7 lbs<br>(18.5 kg) | Full color<br>box | NMMA           |