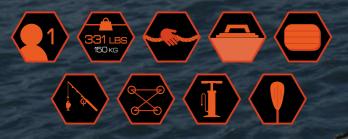

### FEATURES

- 3 air chamber construction for better buoyancy - Made with durable PVC material - Kayak category: Fishing - Built-in backrest for comfort - Built-in fishing rod holder - Wraparound grab rope - Built-in oar clasps - Detachable dorsal fin for maneuverability - 4 footrests to accommodate short or tall kayakers
- 2 elastic cord storage areas (front and back)
- 2 carry handles (front and back)
- Air Hammer™ hand pump (#62086)
- 86 in. (2.18 m) paddle
- Interlocking quick release valves

### CONTENTS

- Boat - Paddle - Hand pump - Repair patch

| ltem<br>Number | Weight<br>Capacity  | Case<br>Pack | Lb. (kg)             | Packaging         | Certifications |
|----------------|---------------------|--------------|----------------------|-------------------|----------------|
| 65097          | 331 lbs<br>(150 kg) | 1pcs         | 20.2 lbs<br>(9.2 kg) | Full color<br>box | GS             |
| 65097E         | 331 lbs<br>(150 kg) | 1pcs         | 20.2 lbs<br>(9.2 kg) | Full color<br>box | NMMA           |