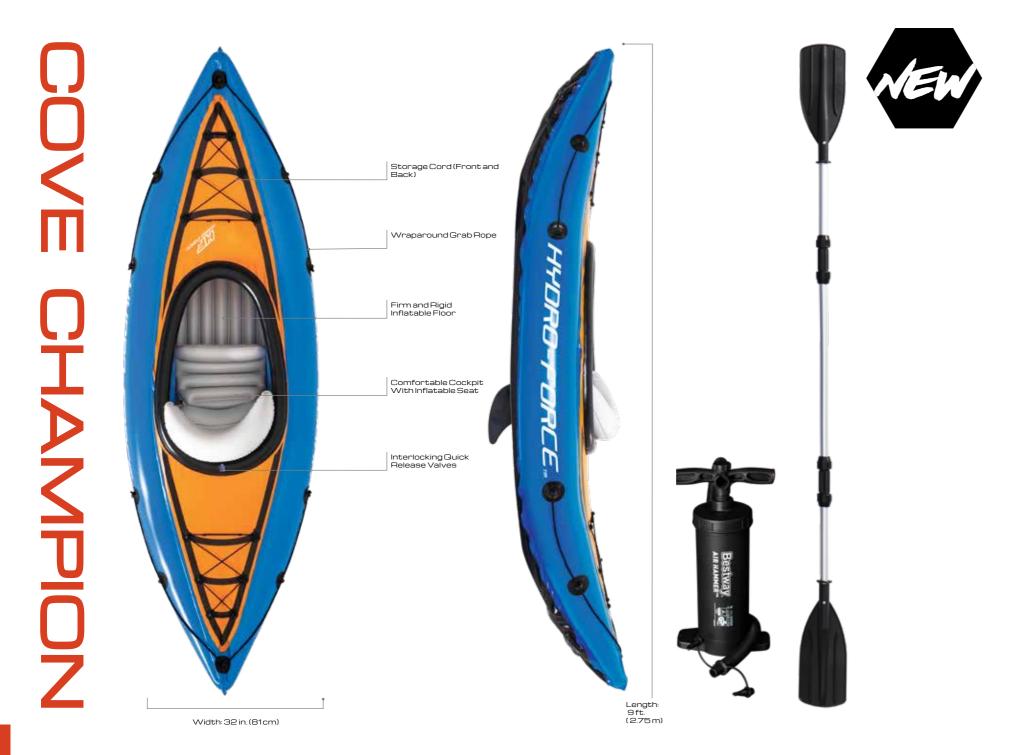

## COVE CHAMPION 65115/E

| К  | $\Box$ |  |
|----|--------|--|
| 65 | 09     |  |

| 3 ft. (3.96 m) |               |  |
|----------------|---------------|--|
| 2 ft. (3.66 m) |               |  |
| 1ft.(3.35m)    |               |  |
| 0 ft. (3.05 m) |               |  |
| )ft.(2.74m)    |               |  |
| 3ft.(2.44m)    |               |  |
| 7 ft. (2.13 m) |               |  |
| 6 ft. (1.83 m) |               |  |
| 5 ft. (1.52 m) |               |  |
| 1 ft. (1.22 m) |               |  |
| 3ft.(91cm)     |               |  |
| 2 ft. (61cm)   |               |  |
| ft. (30 cm)    |               |  |
|                | <b>W</b>      |  |
|                |               |  |
| INFLATEDLENGTH | 9 ft. (2.75m) |  |

| INFLATED LENGTH | 9 ft. (2.75m)    | 8 ft. 10 in. (2.70 m) | 10 ft.6 in.(3.21m) | 10 ft. 10 in. (3.30 m) |
|-----------------|------------------|-----------------------|--------------------|------------------------|
| INFLATED WIDTH  | 32 in.(81cm)     | 39 in. (1.00 m)       | 35 in. (88 cm)     | 37 in. (94 cm)         |
| WEIGHT CAPACITY | 220 lbs (100 kg) | 331lbs(150kg)         | 350 lbs (160 kg)   | 440 lbs (200 kg)       |
| INTERNAL VOLUME | 55 gal. (210 L)  | 111gal.(420L)         | 100 gal. (379 L)   | 120gal. (453L)         |
| DARS            | •                | •                     | •                  | •                      |
| PASSENGERS      | 1Adult           | 1Adult                | 2 Adults           | 2 Adults               |

### Inflated: 9 ft. x 32 in. / 2.75 m x 81cm

### FEATURES

- 3 air chamber construction Made with durable PVC

- Nade with durable PVC material
  Firm and rigid inflated floor
  Removable fin for directional stability
  Comfortable cockpit with inflatable seat

- Storage cord (front and back) Wraparound grab rope 86 in. (2.18 m) aluminum
- paddle - Air Hammer™ hand pump (#62086)
- Interlocking quick release valves

### CONTENTS

- Kayak 1pair of oars Hand pump Repair patch

| ltem<br>Number | Weight<br>Capacity  | Case<br>Pack | Lb. (kg)              | Packaging         | Certifications |
|----------------|---------------------|--------------|-----------------------|-------------------|----------------|
| 65115          | 220 lbs<br>(100 kg) | 1pcs         | 23.6 lbs<br>(10.7 kg) | Full color<br>box | GS             |
| 65115E         | 220 lbs<br>(100 kg) | 1pcs         | 23.6 lbs<br>(10.7 kg) | Full color<br>box | NMMA           |