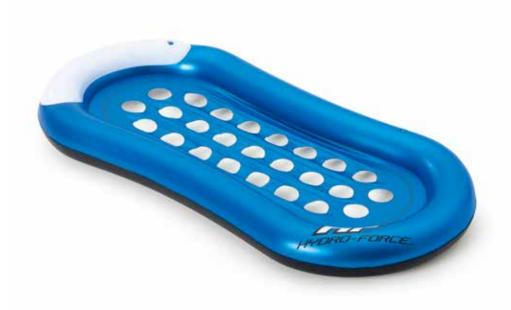

### SUMMER VIBES

Deflated: 63 in. x 34 in. / 1.60 m x 86 cm

#### SPECIFICATIONS

| ltem No. | Weight<br>Capacity   | Passengers | Case Pack | Lb. (kg)             | Packaging      |
|----------|----------------------|------------|-----------|----------------------|----------------|
| 43156E   | 198.4 lbs<br>(90 kg) | 1          | 8 pcs     | 12.8 lbs<br>(5.8 kg) | Full color box |
| 43156    | 198.4 lbs<br>(90 kg) | 1          | 8pcs      | 14.5 lbs<br>(6.6 kg) | Full color box |

CONTENTS

```
- One lounge
- Heavy-duty repair patch
```

AQUA BREEZE FLOAT

Deflated: 65 in. x 47 in. / 1.65 m x 1.20 m