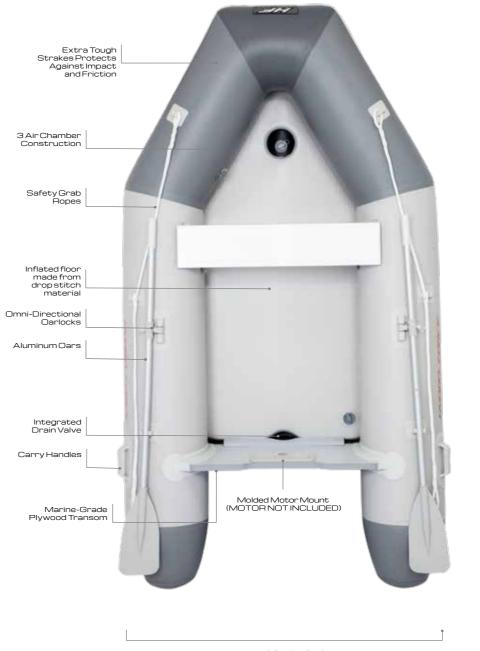

### FEATURES

- 3 air chamber construction Made with durable PVC

- Nade with durable PVC material
  Firm and rigid inflated floor
  Removable fin for directional stability
  Comfortable cockpit with inflatable seat

- Storage cord (front and back) Wraparound grab rope 86 in. (2.18 m) aluminum
- paddle - Air Hammer™ hand pump (#62086)
- Interlocking quick release valves

### CONTENTS

- Kayak 1pair of oars Hand pump Repair patch

| ltem<br>Number | Weight<br>Capacity  | Case<br>Pack | Lb. (kg)              | Packaging         | Certifications |
|----------------|---------------------|--------------|-----------------------|-------------------|----------------|
| 65115          | 220 lbs<br>(100 kg) | 1pcs         | 23.6 lbs<br>(10.7 kg) | Full color<br>box | GS             |
| 65115E         | 220 lbs<br>(100 kg) | 1pcs         | 23.6 lbs<br>(10.7 kg) | Full color<br>box | NMMA           |