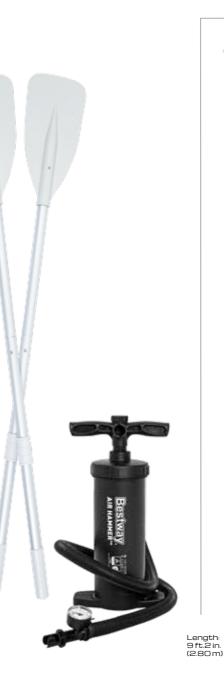

- Storage cord (front and back) Wraparound grab rope 86 in. (2.18 m) aluminum
- paddle - Air Hammer™ hand pump (#62086)
- Interlocking quick release valves

### CONTENTS

- Kayak 1pair of oars Hand pump Repair patch

| ltem<br>Number | Weight<br>Capacity  | Case<br>Pack | Lb. (kg)              | Packaging         | Certifications |
|----------------|---------------------|--------------|-----------------------|-------------------|----------------|
| 65115          | 220 lbs<br>(100 kg) | 1pcs         | 23.6 lbs<br>(10.7 kg) | Full color<br>box | GS             |
| 65115E         | 220 lbs<br>(100 kg) | 1pcs         | 23.6 lbs<br>(10.7 kg) | Full color<br>box | NMMA           |