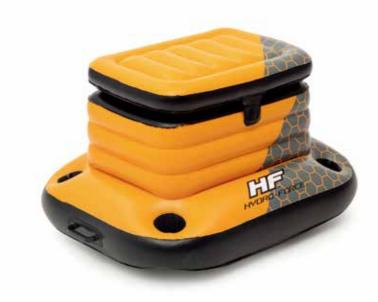

### GLACIAL SPORT COOLER

Deflated: 34.5 in. x 30 in. / 88 cm x 77 cm

#### SPECIFICATIONS

| Case Pack | Lb. (kg)             | Packaging      |  |
|-----------|----------------------|----------------|--|
| 8 pcs     | 24.4 lbs<br>(11.1kg) | Full color box |  |

#### FEATURES

- Inflatable cooler and base - 49 L (13 gal.) insulated cooler - 4 cup holders - Heavy-duty handles

- One cooler - Heavy-duty repair patch

CONTENTS

FEATURES - 2 air chambers [43156E] - 3 air chambers [43156] - Comfortable headrest - Pre-cut openings for refreshing water immersion