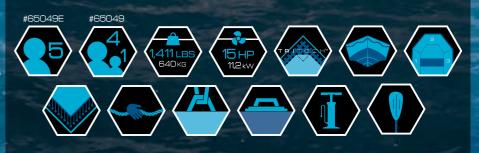

### CONTENTS

- Kayak 1pair of oars Hand pump Repair patch

| ltem<br>Number | Weight<br>Capacity  | Case<br>Pack | Lb. (kg)              | Packaging         | Certifications |
|----------------|---------------------|--------------|-----------------------|-------------------|----------------|
| 65115          | 220 lbs<br>(100 kg) | 1pcs         | 23.6 lbs<br>(10.7 kg) | Full color<br>box | GS             |
| 65115E         | 220 lbs<br>(100 kg) | 1pcs         | 23.6 lbs<br>(10.7 kg) | Full color<br>box | NMMA           |

### CONTENTS

- Boat - Paddle - Hand pump - Repair patch

| ltem<br>Number | Weight<br>Capacity  | Case<br>Pack | Lb. (kg)             | Packaging         | Certifications |
|----------------|---------------------|--------------|----------------------|-------------------|----------------|
| 65097          | 331 lbs<br>(150 kg) | 1pcs         | 20.2 lbs<br>(9.2 kg) | Full color<br>box | GS             |
| 65097E         | 331 lbs<br>(150 kg) | 1pcs         | 20.2 lbs<br>(9.2 kg) | Full color<br>box | NMMA           |