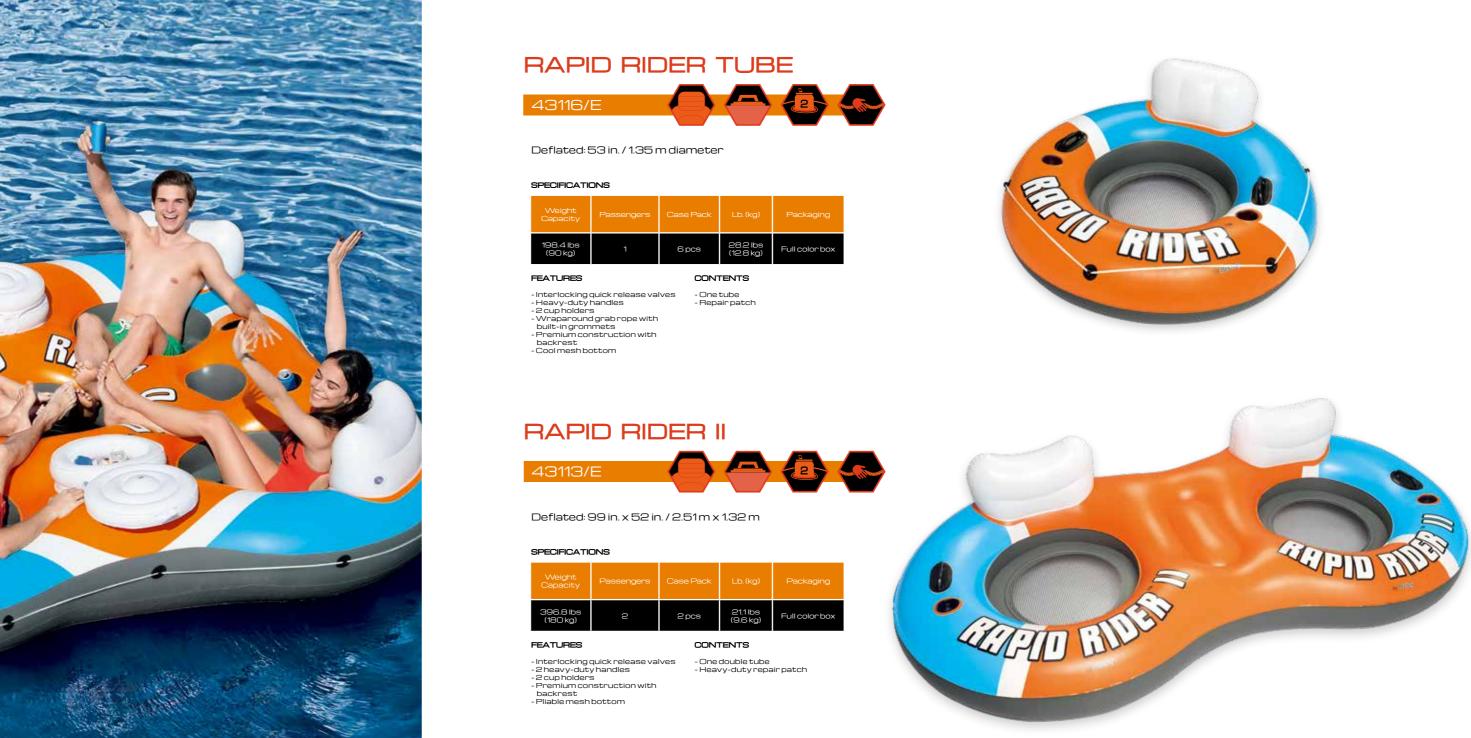

# RAPID RIDER QUAD

43115/E

Deflated: 8 ft. 5 in. x 8 ft. 5 in. / 2.57 m x 2.57 m

#### FEATURES

- Interlocking quick release valves - Wraparound grab rope with built-in grommets [43115E] 4 grab ropes with built-in grommets [43115] - Premium construction with backrest - Each seat has pliable mesh bottom -2built-incoolers - 4 cup holders - 2 storage buckets

### CONTENTS

- One quad tube - Heavy-duty repair patch

### SPECIFICATIONS

| Weight<br>Capacity        | Passengers | Case Pack | Lb. (kg)              | Packaging      |
|---------------------------|------------|-----------|-----------------------|----------------|
| 793.7 lbs 4<br>(360 kg) 4 |            | 1pcs      | 23.7 lbs<br>(10.7 kg) | Full color box |