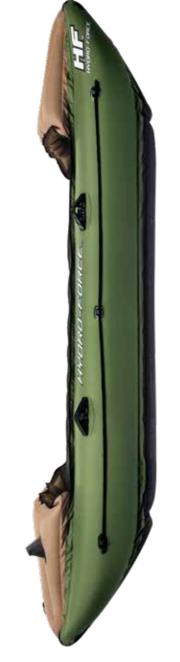

### FEATURES

- 3 air chamber construction Made with durable PVC

- Nade with durable PVC material
  Firm and rigid inflated floor
  Removable fin for directional stability
  Comfortable cockpit with inflatable seat

- Storage cord (front and back) Wraparound grab rope 86 in. (2.18 m) aluminum
- paddle - Air Hammer™ hand pump (#62086)
- Interlocking quick release valves