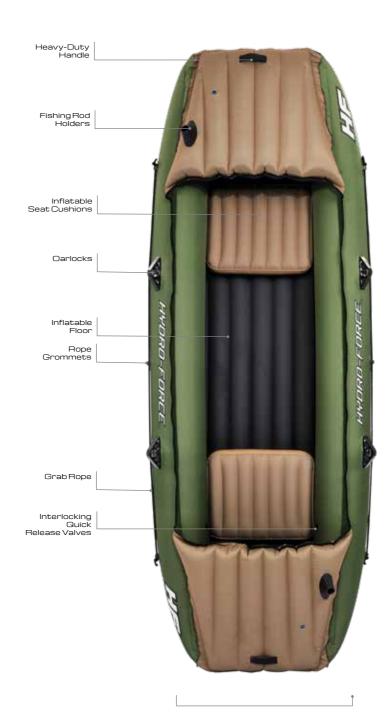

### FEATURES

- 3 air chamber construction Made with durable PVC

- Nade with durable PVC material
  Firm and rigid inflated floor
  Removable fin for directional stability
  Comfortable cockpit with inflatable seat

- Storage cord (front and back) Wraparound grab rope 86 in. (2.18 m) aluminum
- paddle - Air Hammer™ hand pump (#62086)
- Interlocking quick release valves

### CONTENTS

- Kayak 1pair of oars Hand pump Repair patch

| ltem<br>Number | Weight<br>Capacity  | Case<br>Pack | Lb. (kg)              | Packaging         | Certifications |
|----------------|---------------------|--------------|-----------------------|-------------------|----------------|
| 65115          | 220 lbs<br>(100 kg) | 1pcs         | 23.6 lbs<br>(10.7 kg) | Full color<br>box | GS             |
| 65115E         | 220 lbs<br>(100 kg) | 1pcs         | 23.6 lbs<br>(10.7 kg) | Full color<br>box | NMMA           |