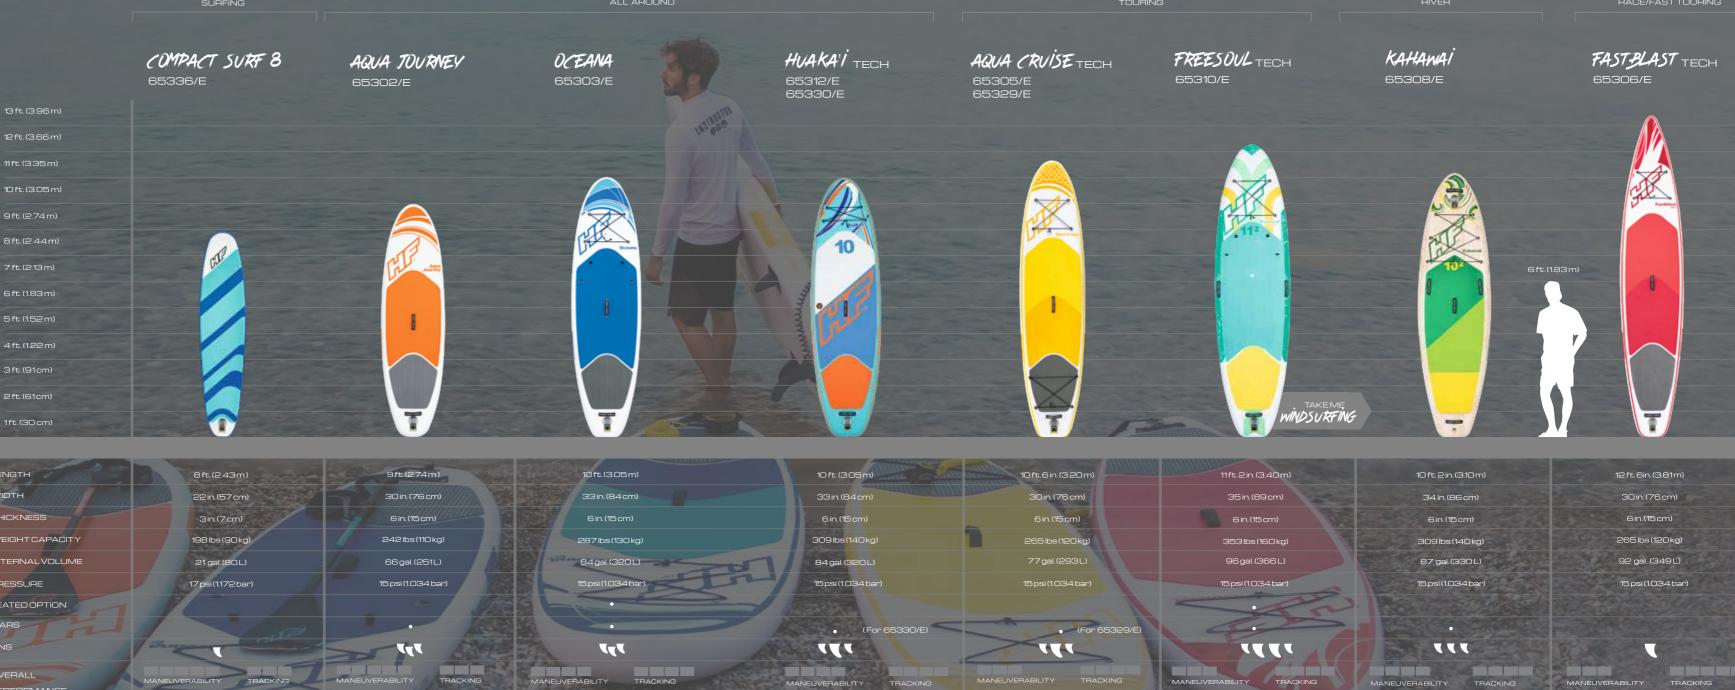

### PLANOGRAM STORE DISPLAY

Actual in-store displays may vary.

SURF

The glide is secured for small/medium waves. It's a board suitable for novice riders who want to approach the sport safely and for experienced riders who seek an alternative way to have fun than the classic board.

### ALL AROUND

High maneuverability and lightness make this board per-fect for flat water and small wave riding (Aqua Journey, Oceana, Huaka'i Tech).

### TOURING

Stability, speed and space for luggage. Perfect for long and safe tours on the water (Cruiser Tech, Freesoul Tech).

### RIVER

Perfect for long and safe tours on the water, suitable for use both in flat water and on river (Kahawai).

### RACE | FAST TOURING

Long, fast and stable board, suitable for fast riding and medium-long tours on the water (Fastblast).

| the second s |                    | And in case of the local data water | And a state of the |                   |
|----------------------------------------------------------------------------------------------------------------|--------------------|-------------------------------------------------------------------------------------------------------------------------------------------------------------------------------------------------------------------------------------------------------------------------------------------------------------------------------------------------------------------------------------------------------------------------------------------------------------------------------------------------------------------------------------------------------------------------------------------------------------------------------------------------------------------------------------------------------------------------------------------------------------------------------------------------------------------------------------------------------------------------------------------------------------------------------------------------------------------------------------------------|--------------------------------------------------------------------------------------------------------------------------------------------------------------------------------------------------------------------------------------------------------------------------------------------------------------------------------------------------------------------------------------------------------------------------------------------------------------------------------------------------------------------------------------------------------------------------------------------------------------------------------------------------------------------------------------------------------------------------------------------------------------------------------------------------------------------------------------------------------------------------------------------------------------------------------------------------------------------------------------------------------------------------------------------------------------------------------------------------------------------------------------------------------------------------------------------------------------------------------------------------------------------------------------------------------------------------------------------------------------------------------------------------------------------------------------------------------------------------------------------------------------------------------------------------------------------------------------------------------------------------------------------------------------------------------------------------------------------------------------------------------------------------------------------------------------------------------------------------------------------------------------------------------------------------------------------------------------------------------------------------------------------------------------------------------------------------------------------------------------------------------|-------------------|
| LENGTH                                                                                                         | 8ft.(2.43m)        | 9ft.(2.74m)                                                                                                                                                                                                                                                                                                                                                                                                                                                                                                                                                                                                                                                                                                                                                                                                                                                                                                                                                                                     | 10 ft. (3.05 m)                                                                                                                                                                                                                                                                                                                                                                                                                                                                                                                                                                                                                                                                                                                                                                                                                                                                                                                                                                                                                                                                                                                                                                                                                                                                                                                                                                                                                                                                                                                                                                                                                                                                                                                                                                                                                                                                                                                                                                                                                                                                                                                | 10 ft. (3.05 m)   |
| WIDTH                                                                                                          | 22 in.(57 cm)      | 30 in.(76 cm)                                                                                                                                                                                                                                                                                                                                                                                                                                                                                                                                                                                                                                                                                                                                                                                                                                                                                                                                                                                   | 33 in. (84 cm)                                                                                                                                                                                                                                                                                                                                                                                                                                                                                                                                                                                                                                                                                                                                                                                                                                                                                                                                                                                                                                                                                                                                                                                                                                                                                                                                                                                                                                                                                                                                                                                                                                                                                                                                                                                                                                                                                                                                                                                                                                                                                                                 | 33in.(84cm)       |
| THICKNESS                                                                                                      | 3in.(7cm)          | 6 in (15 cm)                                                                                                                                                                                                                                                                                                                                                                                                                                                                                                                                                                                                                                                                                                                                                                                                                                                                                                                                                                                    | 6 in.(15 cm)                                                                                                                                                                                                                                                                                                                                                                                                                                                                                                                                                                                                                                                                                                                                                                                                                                                                                                                                                                                                                                                                                                                                                                                                                                                                                                                                                                                                                                                                                                                                                                                                                                                                                                                                                                                                                                                                                                                                                                                                                                                                                                                   | 6 in. (15 cm)     |
| WEIGHTCAPACITY                                                                                                 | 198 lbs (90 kg)    | 242 lbs(110 kg)                                                                                                                                                                                                                                                                                                                                                                                                                                                                                                                                                                                                                                                                                                                                                                                                                                                                                                                                                                                 | 287 lbs(130 kg)                                                                                                                                                                                                                                                                                                                                                                                                                                                                                                                                                                                                                                                                                                                                                                                                                                                                                                                                                                                                                                                                                                                                                                                                                                                                                                                                                                                                                                                                                                                                                                                                                                                                                                                                                                                                                                                                                                                                                                                                                                                                                                                | 309 lbs (140 kg)  |
| INTERNALVOLUME                                                                                                 | 21 gal.(80L)       | 66gal.(251L)                                                                                                                                                                                                                                                                                                                                                                                                                                                                                                                                                                                                                                                                                                                                                                                                                                                                                                                                                                                    | 84 gal. (320 L)                                                                                                                                                                                                                                                                                                                                                                                                                                                                                                                                                                                                                                                                                                                                                                                                                                                                                                                                                                                                                                                                                                                                                                                                                                                                                                                                                                                                                                                                                                                                                                                                                                                                                                                                                                                                                                                                                                                                                                                                                                                                                                                | 84 gal.(320 L)    |
| PRESSURE                                                                                                       | 17 psi(1.172 bar)  | 15 psi (1.034 bar)                                                                                                                                                                                                                                                                                                                                                                                                                                                                                                                                                                                                                                                                                                                                                                                                                                                                                                                                                                              | 15 psi(1.034 bar)                                                                                                                                                                                                                                                                                                                                                                                                                                                                                                                                                                                                                                                                                                                                                                                                                                                                                                                                                                                                                                                                                                                                                                                                                                                                                                                                                                                                                                                                                                                                                                                                                                                                                                                                                                                                                                                                                                                                                                                                                                                                                                              | 15 psi (1.034 bar |
| SEATED OPTION                                                                                                  |                    | //                                                                                                                                                                                                                                                                                                                                                                                                                                                                                                                                                                                                                                                                                                                                                                                                                                                                                                                                                                                              |                                                                                                                                                                                                                                                                                                                                                                                                                                                                                                                                                                                                                                                                                                                                                                                                                                                                                                                                                                                                                                                                                                                                                                                                                                                                                                                                                                                                                                                                                                                                                                                                                                                                                                                                                                                                                                                                                                                                                                                                                                                                                                                                |                   |
| DARS                                                                                                           | J.P.               |                                                                                                                                                                                                                                                                                                                                                                                                                                                                                                                                                                                                                                                                                                                                                                                                                                                                                                                                                                                                 |                                                                                                                                                                                                                                                                                                                                                                                                                                                                                                                                                                                                                                                                                                                                                                                                                                                                                                                                                                                                                                                                                                                                                                                                                                                                                                                                                                                                                                                                                                                                                                                                                                                                                                                                                                                                                                                                                                                                                                                                                                                                                                                                | • (For            |
| FINS                                                                                                           | atterne the second |                                                                                                                                                                                                                                                                                                                                                                                                                                                                                                                                                                                                                                                                                                                                                                                                                                                                                                                                                                                                 | रत्य                                                                                                                                                                                                                                                                                                                                                                                                                                                                                                                                                                                                                                                                                                                                                                                                                                                                                                                                                                                                                                                                                                                                                                                                                                                                                                                                                                                                                                                                                                                                                                                                                                                                                                                                                                                                                                                                                                                                                                                                                                                                                                                           |                   |
| OVERALL                                                                                                        |                    |                                                                                                                                                                                                                                                                                                                                                                                                                                                                                                                                                                                                                                                                                                                                                                                                                                                                                                                                                                                                 |                                                                                                                                                                                                                                                                                                                                                                                                                                                                                                                                                                                                                                                                                                                                                                                                                                                                                                                                                                                                                                                                                                                                                                                                                                                                                                                                                                                                                                                                                                                                                                                                                                                                                                                                                                                                                                                                                                                                                                                                                                                                                                                                |                   |
| PERFORMANCE                                                                                                    |                    |                                                                                                                                                                                                                                                                                                                                                                                                                                                                                                                                                                                                                                                                                                                                                                                                                                                                                                                                                                                                 |                                                                                                                                                                                                                                                                                                                                                                                                                                                                                                                                                                                                                                                                                                                                                                                                                                                                                                                                                                                                                                                                                                                                                                                                                                                                                                                                                                                                                                                                                                                                                                                                                                                                                                                                                                                                                                                                                                                                                                                                                                                                                                                                | MANEUVERABILITY   |
|                                                                                                                | STABILITY SPEED    | STABILITY SPEED                                                                                                                                                                                                                                                                                                                                                                                                                                                                                                                                                                                                                                                                                                                                                                                                                                                                                                                                                                                 | STABILITY                                                                                                                                                                                                                                                                                                                                                                                                                                                                                                                                                                                                                                                                                                                                                                                                                                                                                                                                                                                                                                                                                                                                                                                                                                                                                                                                                                                                                                                                                                                                                                                                                                                                                                                                                                                                                                                                                                                                                                                                                                                                                                                      | STABILITY         |
|                                                                                                                |                    |                                                                                                                                                                                                                                                                                                                                                                                                                                                                                                                                                                                                                                                                                                                                                                                                                                                                                                                                                                                                 |                                                                                                                                                                                                                                                                                                                                                                                                                                                                                                                                                                                                                                                                                                                                                                                                                                                                                                                                                                                                                                                                                                                                                                                                                                                                                                                                                                                                                                                                                                                                                                                                                                                                                                                                                                                                                                                                                                                                                                                                                                                                                                                                |                   |

STABILITY

STABILITY

STABILITY

SPEED

37