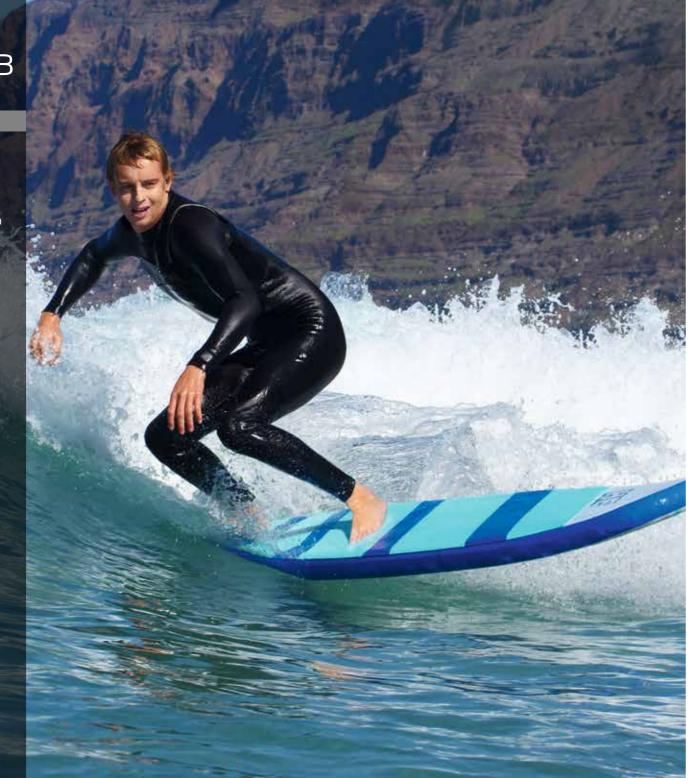

# RIDE THE WAVES

Stand-up paddleboarding has become incredibly popular all across the globe, and with a wide range of Hydro-Force<sup>™</sup> boards to choose from, there's something for every consumer. Both beginners and experienced riders can have a summer full of exploration. The engineering team at Bestway<sup>®</sup> has crafted and fine-tuned each board, ranking them for overall maneuverability, tracking, stability and speed. Year after year, Hydro-Force continues to rule the lineup!

### PLANOGRAM STORE DISPLAY

Actual in-store displays may vary.

SURF

The glide is secured for small/medium waves. It's a board suitable for novice riders who want to approach the sport safely and for experienced riders who seek an alternative way to have fun than the classic board.