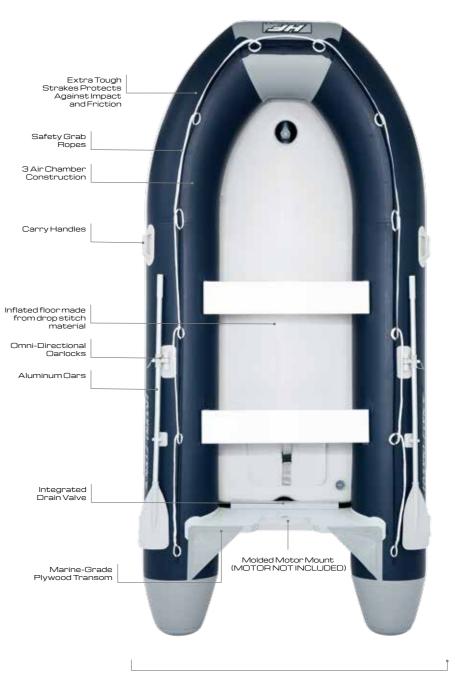

### FEATURES

- 3 air chamber construction Made with durable PVC

- Nade with durable PVC material
  Firm and rigid inflated floor
  Removable fin for directional stability
  Comfortable cockpit with inflatable seat

- Storage cord (front and back) Wraparound grab rope 86 in. (2.18 m) aluminum
- paddle - Air Hammer™ hand pump (#62086)
- Interlocking quick release valves

### CONTENTS

- Kayak 1pair of oars Hand pump Repair patch

| ltem<br>Number | Weight<br>Capacity  | Case<br>Pack | Lb. (kg)              | Packaging         | Certifications |
|----------------|---------------------|--------------|-----------------------|-------------------|----------------|
| 65115          | 220 lbs<br>(100 kg) | 1pcs         | 23.6 lbs<br>(10.7 kg) | Full color<br>box | GS             |
| 65115E         | 220 lbs<br>(100 kg) | 1pcs         | 23.6 lbs<br>(10.7 kg) | Full color<br>box | NMMA           |