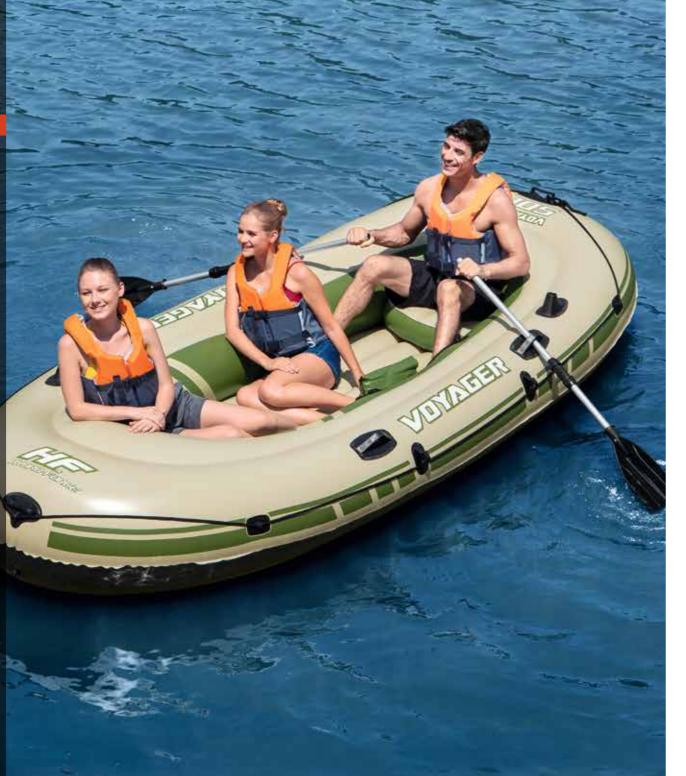

### CONTENTS

- Kayak 1pair of oars Hand pump Repair patch

| ltem<br>Number | Weight<br>Capacity  | Case<br>Pack | Lb. (kg)              | Packaging         | Certifications |
|----------------|---------------------|--------------|-----------------------|-------------------|----------------|
| 65115          | 220 lbs<br>(100 kg) | 1pcs         | 23.6 lbs<br>(10.7 kg) | Full color<br>box | GS             |
| 65115E         | 220 lbs<br>(100 kg) | 1pcs         | 23.6 lbs<br>(10.7 kg) | Full color<br>box | NMMA           |

### CONTENTS

- Boat - Paddle - Hand pump - Repair patch

| ltem<br>Number | Weight<br>Capacity  | Case<br>Pack | Lb. (kg)             | Packaging         | Certifications |
|----------------|---------------------|--------------|----------------------|-------------------|----------------|
| 65097          | 331 lbs<br>(150 kg) | 1pcs         | 20.2 lbs<br>(9.2 kg) | Full color<br>box | GS             |
| 65097E         | 331 lbs<br>(150 kg) | 1pcs         | 20.2 lbs<br>(9.2 kg) | Full color<br>box | NMMA           |

### CONTENTS

- Boat - 2 paddles - Repair patch

|   | -              |                     |              |                       | The second se |                |
|---|----------------|---------------------|--------------|-----------------------|-----------------------------------------------------------------------------------------------------------------|----------------|
| 2 | ltem<br>Number | Weight<br>Capacity  | Case<br>Pack | Lb. (kg)              | Packaging                                                                                                       | Certifications |
|   | 65077          | 350 lbs<br>(160 kg) | 1pcs         | 27.7 lbs<br>(12.6 kg) | Full color<br>box                                                                                               | GS             |
|   | 65077E         | 350 lbs<br>(160 kg) | 1pcs         | 27.7 lbs<br>(12.6 kg) | Full color<br>box                                                                                               | NMMA           |

### CONTENTS

- Kayak - 2 paddles - Hand pump - Repair patch

| ltem<br>Number | Weight<br>Capacity  | Case<br>Pack | Lb. (kg)              | Packaging         | Certifications |
|----------------|---------------------|--------------|-----------------------|-------------------|----------------|
| 65052          | 440 lbs<br>(200 kg) | 1pcs         | 40.7 lbs<br>(18.5 kg) | Full color<br>box | GS             |
| 65052E         | 440 lbs<br>(200 kg) | 1pcs         | 40.7 lbs<br>(18.5 kg) | Full color<br>box | NMMA           |