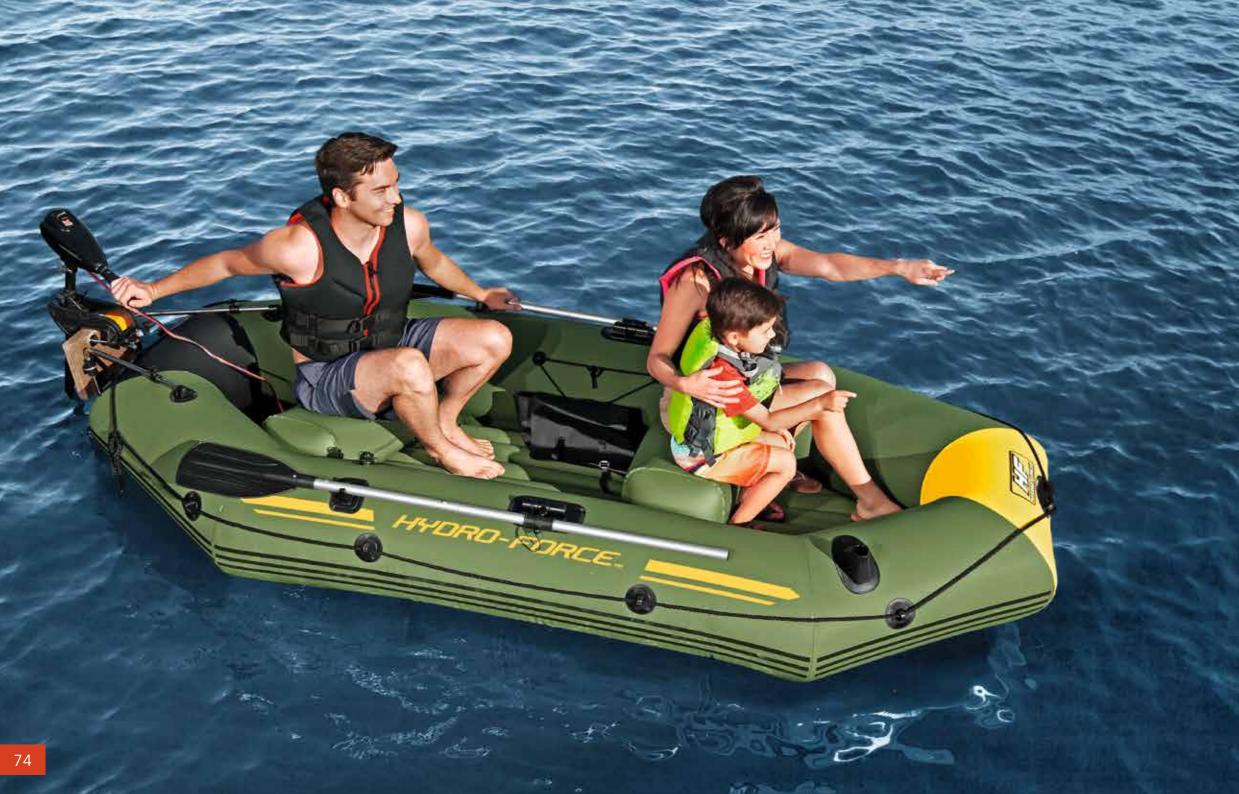

### BOATS

KAYAKS pg 62-73

RAFTS pg 74-89

SPORT BOATS pg 90-101

# ADVENTURE is MAITING

Bestway's kayaks, rafts and boats are all uniquely designed with adventure in mind. From paddling to fishing to just floating along, this collection of boats promises a summer to remember! The wide range included in this line means every water explorer can find exactly what they're looking for. Plus, the thick, inflatable materials provide durability along with portability, make a Bestway boat the ultimate choice.