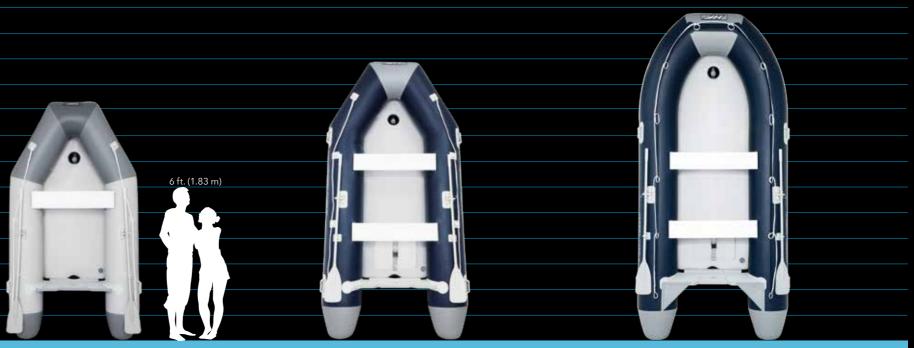

## COVE CHAMPION 65115/E

| К  | $\Box$ |  |
|----|--------|--|
| 65 | 09     |  |

| 3 ft. (3.96 m) |               |  |
|----------------|---------------|--|
| 2 ft. (3.66 m) |               |  |
| 1ft.(3.35m)    |               |  |
| 0 ft. (3.05 m) |               |  |
| )ft.(2.74m)    |               |  |
| 3ft.(2.44m)    |               |  |
| 7 ft. (2.13 m) |               |  |
| 6 ft. (1.83 m) |               |  |
| 5 ft. (1.52 m) |               |  |
| 1 ft. (1.22 m) |               |  |
| 3ft.(91cm)     |               |  |
| 2 ft. (61cm)   |               |  |
| ft. (30 cm)    |               |  |
|                | <b>W</b>      |  |
|                |               |  |
| INFLATEDLENGTH | 9 ft. (2.75m) |  |

| INFLATED LENGTH | 9 ft. (2.75m)    | 8 ft. 10 in. (2.70 m) | 10 ft.6 in.(3.21m) | 10 ft. 10 in. (3.30 m) |
|-----------------|------------------|-----------------------|--------------------|------------------------|
| INFLATED WIDTH  | 32 in.(81cm)     | 39 in. (1.00 m)       | 35 in. (88 cm)     | 37 in. (94 cm)         |
| WEIGHT CAPACITY | 220 lbs (100 kg) | 331lbs(150kg)         | 350 lbs (160 kg)   | 440 lbs (200 kg)       |
| INTERNAL VOLUME | 55 gal. (210 L)  | 111gal.(420L)         | 100 gal. (379 L)   | 120gal. (453L)         |
| DARS            | •                | •                     | •                  | •                      |
| PASSENGERS      | 1Adult           | 1Adult                | 2 Adults           | 2 Adults               |