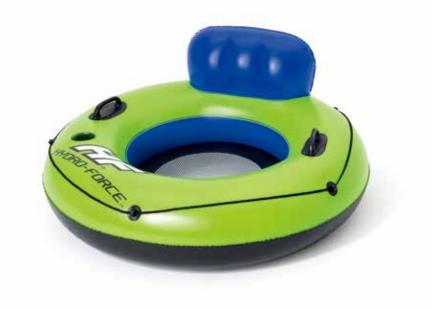

### ACCESSORIES

pg 102-105

pg 106-107

From one-seaters to giant islands, the Hydro-Force<sup>™</sup> line of floats was made for fun in the sun with family and friends. Whether it's the pool, river or beach, these products promise a great time. Made with a thicker material, this collection offers top-notch durability. With added accessories like built-in backrests, cup holders and storage buckets, Hydro-Force floats will make sure the party never ends!

### FEATURES

- 3 assorted colors: blue, orange, green - Heavy-duty handles - 1cup holder

### CONTENTS

WEEKEND TUBE 36173/E Deflated: 40 in. / 1.02 m diameter

- One swim tube -Heavy-dutyrepairpatch

|   | Weight<br>Capacity   | Passengers | Case Pack | Lb. (kg)             | Packaging    |
|---|----------------------|------------|-----------|----------------------|--------------|
| - | 198.4 lbs<br>(90 kg) | 1          | 12 pcs    | 19.2 lbs<br>(8.7 kg) | Fullcolorbox |