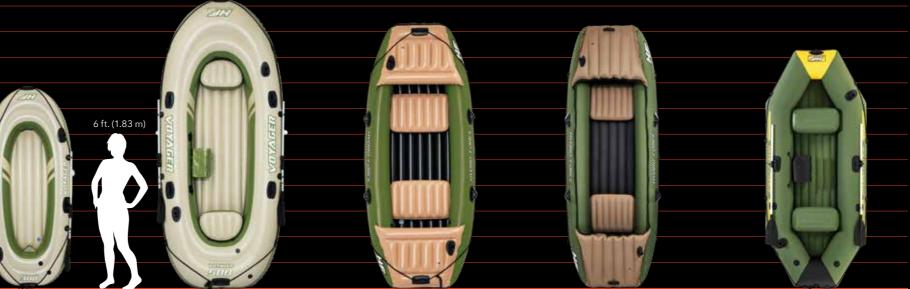

## COVE CHAMPION 65115/E

| К  | $\Box$ |  |
|----|--------|--|
| 65 | 09     |  |

| 3 ft. (3.96 m) |               |  |
|----------------|---------------|--|
| 2 ft. (3.66 m) |               |  |
| 1ft.(3.35m)    |               |  |
| 0 ft. (3.05 m) |               |  |
| )ft.(2.74m)    |               |  |
| 3ft.(2.44m)    |               |  |
| 7 ft. (2.13 m) |               |  |
| 6 ft. (1.83 m) |               |  |
| 5 ft. (1.52 m) |               |  |
| 1 ft. (1.22 m) |               |  |
| 3ft.(91cm)     |               |  |
| 2 ft. (61cm)   |               |  |
| ft. (30 cm)    |               |  |
|                | <b>W</b>      |  |
|                |               |  |
| INFLATEDLENGTH | 9 ft. (2.75m) |  |

| INFLATED LENGTH | 9 ft. (2.75m)    | 8 ft. 10 in. (2.70 m) | 10 ft.6 in.(3.21m) | 10 ft. 10 in. (3.30 m) |
|-----------------|------------------|-----------------------|--------------------|------------------------|
| INFLATED WIDTH  | 32 in.(81cm)     | 39 in. (1.00 m)       | 35 in. (88 cm)     | 37 in. (94 cm)         |
| WEIGHT CAPACITY | 220 lbs (100 kg) | 331lbs(150kg)         | 350 lbs (160 kg)   | 440 lbs (200 kg)       |
| INTERNAL VOLUME | 55 gal. (210 L)  | 111gal.(420L)         | 100 gal. (379 L)   | 120gal. (453L)         |
| DARS            | •                | •                     | •                  | •                      |
| PASSENGERS      | 1Adult           | 1Adult                | 2 Adults           | 2 Adults               |