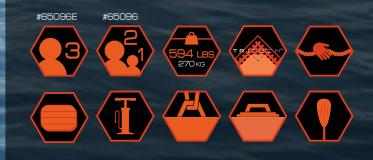

### FEATURES

- 3 assorted colors: blue, orange, green - Heavy-duty handles - 1cup holder

### CONTENTS

WEEKEND TUBE 36173/E Deflated: 40 in. / 1.02 m diameter

- One swim tube -Heavy-dutyrepairpatch

|   | Weight<br>Capacity   | Passengers | Case Pack | Lb. (kg)             | Packaging    |
|---|----------------------|------------|-----------|----------------------|--------------|
| - | 198.4 lbs<br>(90 kg) | 1          | 12 pcs    | 19.2 lbs<br>(8.7 kg) | Fullcolorbox |

SPECIFICATIONS