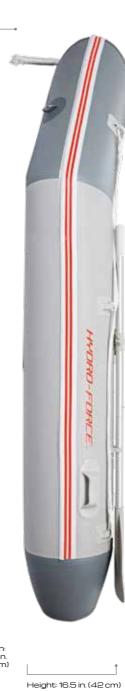

### Inflated: 9 ft. x 32 in. / 2.75 m x 81cm

### FEATURES

- 3 air chamber construction Made with durable PVC

- Nade with durable PVC material
  Firm and rigid inflated floor
  Removable fin for directional stability
  Comfortable cockpit with inflatable seat