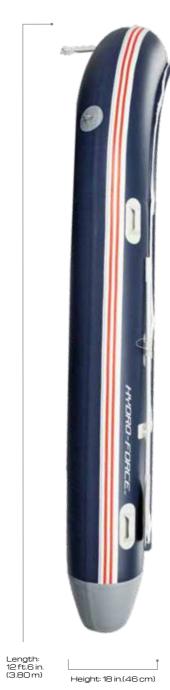

### Inflated: 12 ft. 6 in. x 30 in. x 6 in. / 3.81 m x 76 cm x 15 cm

### FEATURES

 Constructed with Tritech<sup>™</sup> and drop stitch materials to ensure strength, stability and durability
 Non-slip traction pad
 Elastic cord for extra storage

ADDRESS OF THE OWNER.

Sec. 674. 16

Convenient deck handle to easily carry the SUP
Category: Race/Fast Touring
Long, fast and stable board, suitable for fast riding and medium-long tours on the water

### CONTENTS

- Paddleboard - Hand pump - Deluxe backpack - Surf leash - Repair kit

| f | Weight<br>Capacity  | Passengers | Case Pack | Lb. (kg)              | Packaging      |
|---|---------------------|------------|-----------|-----------------------|----------------|
| / | 265 lbs<br>(120 kg) | 1          | 1pcs      | 34.2 lbs<br>(15.5 kg) | Full color box |