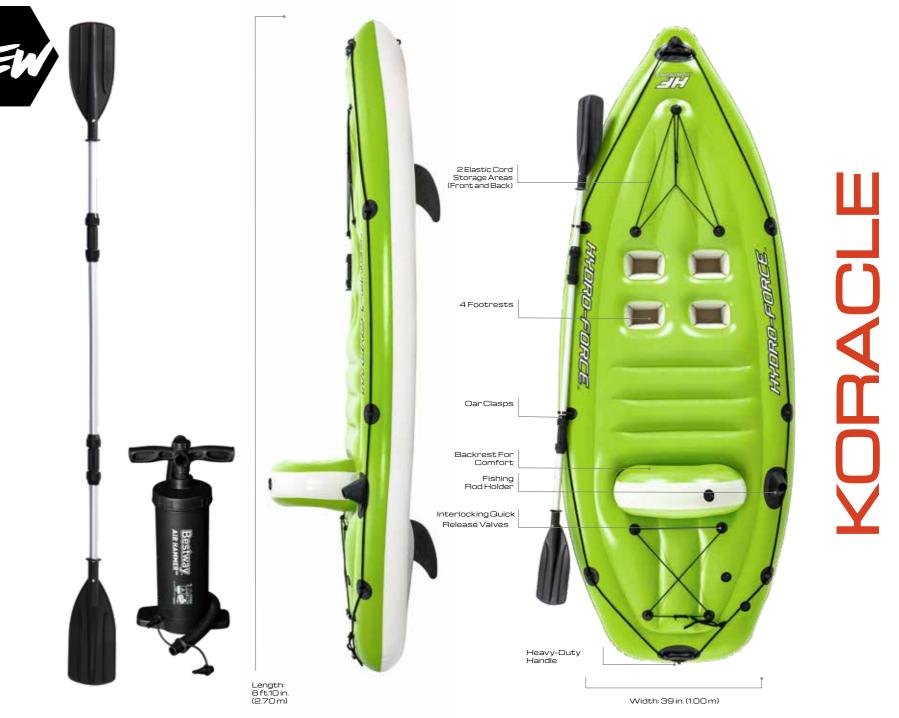

### 65097/E

### Inflated: 8 ft. 10 in. x 39 in. / 2.70 m x 1.00 m

### FEATURES

- 3 air chamber construction for better buoyancy - Made with durable PVC material - Kayak category: Fishing - Built-in backrest for comfort - Built-in fishing rod holder - Wraparound grab rope - Built-in oar clasps - Detachable dorsal fin for maneuverability - 4 footrests to accommodate short or tall kayakers
- 2 elastic cord storage areas (front and back)
- 2 carry handles (front and back)
- Air Hammer™ hand pump (#62086)
- 86 in. (2.18 m) paddle
- Interlocking quick release valves

### CONTENTS

- Boat - Paddle - Hand pump - Repair patch

| ltem<br>Number | Weight<br>Capacity  | Case<br>Pack | Lb. (kg)             | Packaging         | Certifications |
|----------------|---------------------|--------------|----------------------|-------------------|----------------|
| 65097          | 331 lbs<br>(150 kg) | 1pcs         | 20.2 lbs<br>(9.2 kg) | Full color<br>box | GS             |
| 65097E         | 331 lbs<br>(150 kg) | 1pcs         | 20.2 lbs<br>(9.2 kg) | Full color<br>box | NMMA           |