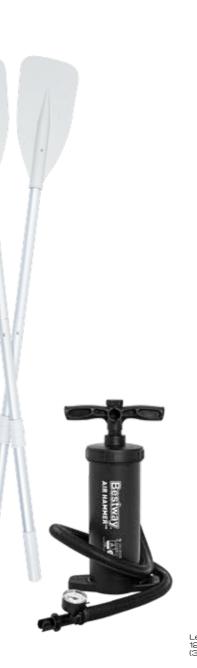

- Storage cord (front and back) Wraparound grab rope 86 in. (2.18 m) aluminum
- paddle - Air Hammer™ hand pump (#62086)
- Interlocking quick release valves

### CONTENTS

- Kayak 1pair of oars Hand pump Repair patch

| ltem<br>Number | Weight<br>Capacity  | Case<br>Pack | Lb. (kg)              | Packaging         | Certifications |
|----------------|---------------------|--------------|-----------------------|-------------------|----------------|
| 65115          | 220 lbs<br>(100 kg) | 1pcs         | 23.6 lbs<br>(10.7 kg) | Full color<br>box | GS             |
| 65115E         | 220 lbs<br>(100 kg) | 1pcs         | 23.6 lbs<br>(10.7 kg) | Full color<br>box | NMMA           |