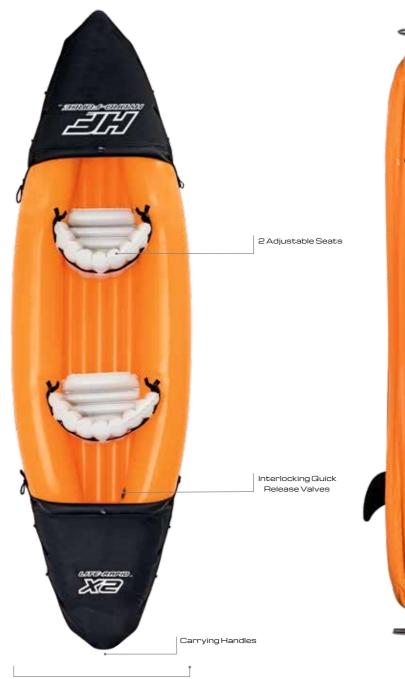

## LITE-RAPID X2

### 65077/E

### Inflated: 10 ft. 6 in. x 35 in. / 3.21 m x 88 cm

### FEATURES

 Made with durable PVC material
 Form-fitted construction prevents water from entering the cockpit
 Inflated cushions for comfortable sitting

ETENTS

Grab rope with built-in grommets
Removable middle fin for directional stability
Carry handles
Tow ring
Interlocking quick release valves

### CONTENTS

- Boat - 2 paddles - Repair patch

|   | -              |                     |              |                       | The second se |                |
|---|----------------|---------------------|--------------|-----------------------|-----------------------------------------------------------------------------------------------------------------|----------------|
| 2 | ltem<br>Number | Weight<br>Capacity  | Case<br>Pack | Lb. (kg)              | Packaging                                                                                                       | Certifications |
|   | 65077          | 350 lbs<br>(160 kg) | 1pcs         | 27.7 lbs<br>(12.6 kg) | Full color<br>box                                                                                               | GS             |
|   | 65077E         | 350 lbs<br>(160 kg) | 1pcs         | 27.7 lbs<br>(12.6 kg) | Full color<br>box                                                                                               | NMMA           |