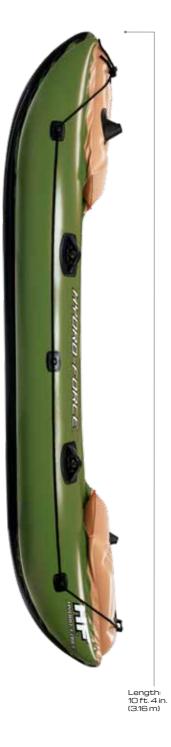

# ADVENTURE is MAITING

Bestway's kayaks, rafts and boats are all uniquely designed with adventure in mind. From paddling to fishing to just floating along, this collection of boats promises a summer to remember! The wide range included in this line means every water explorer can find exactly what they're looking for. Plus, the thick, inflatable materials provide durability along with portability, make a Bestway boat the ultimate choice.