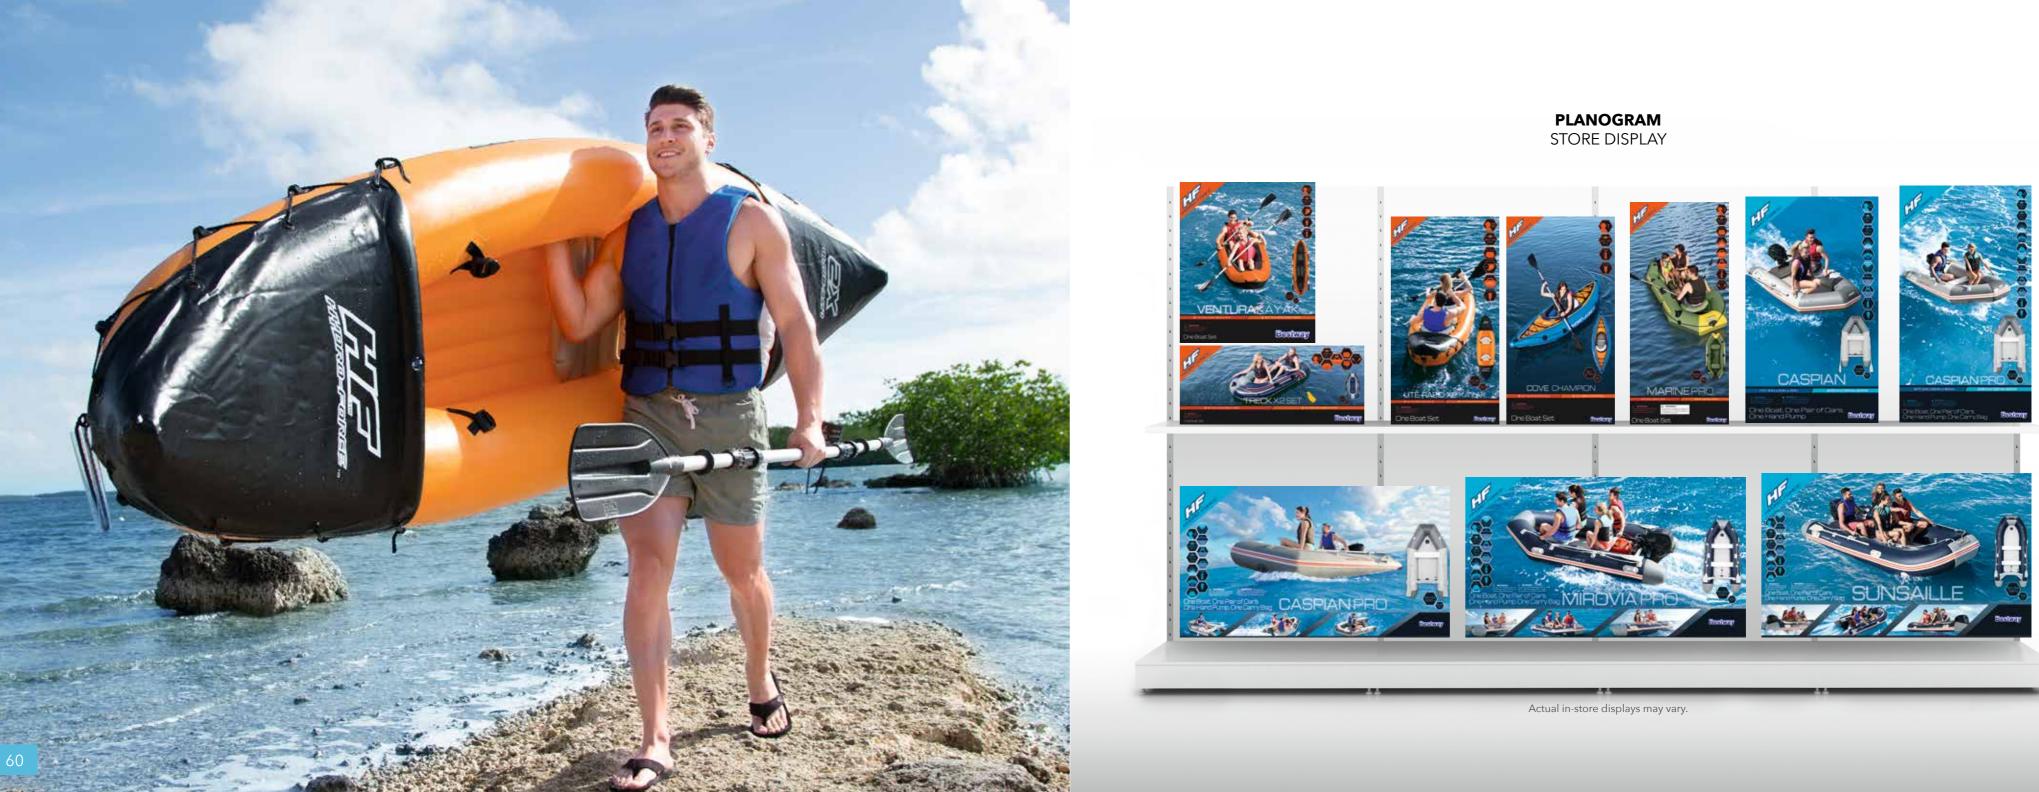

### PLANOGRAM STORE DISPLAY

Actual in-store displays may vary.

SURF

The glide is secured for small/medium waves. It's a board suitable for novice riders who want to approach the sport safely and for experienced riders who seek an alternative way to have fun than the classic board.