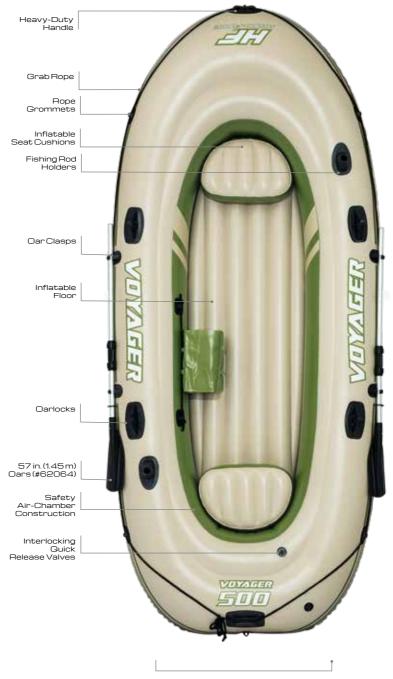

# ADVENTURE is MAITING

Bestway's kayaks, rafts and boats are all uniquely designed with adventure in mind. From paddling to fishing to just floating along, this collection of boats promises a summer to remember! The wide range included in this line means every water explorer can find exactly what they're looking for. Plus, the thick, inflatable materials provide durability along with portability, make a Bestway boat the ultimate choice.