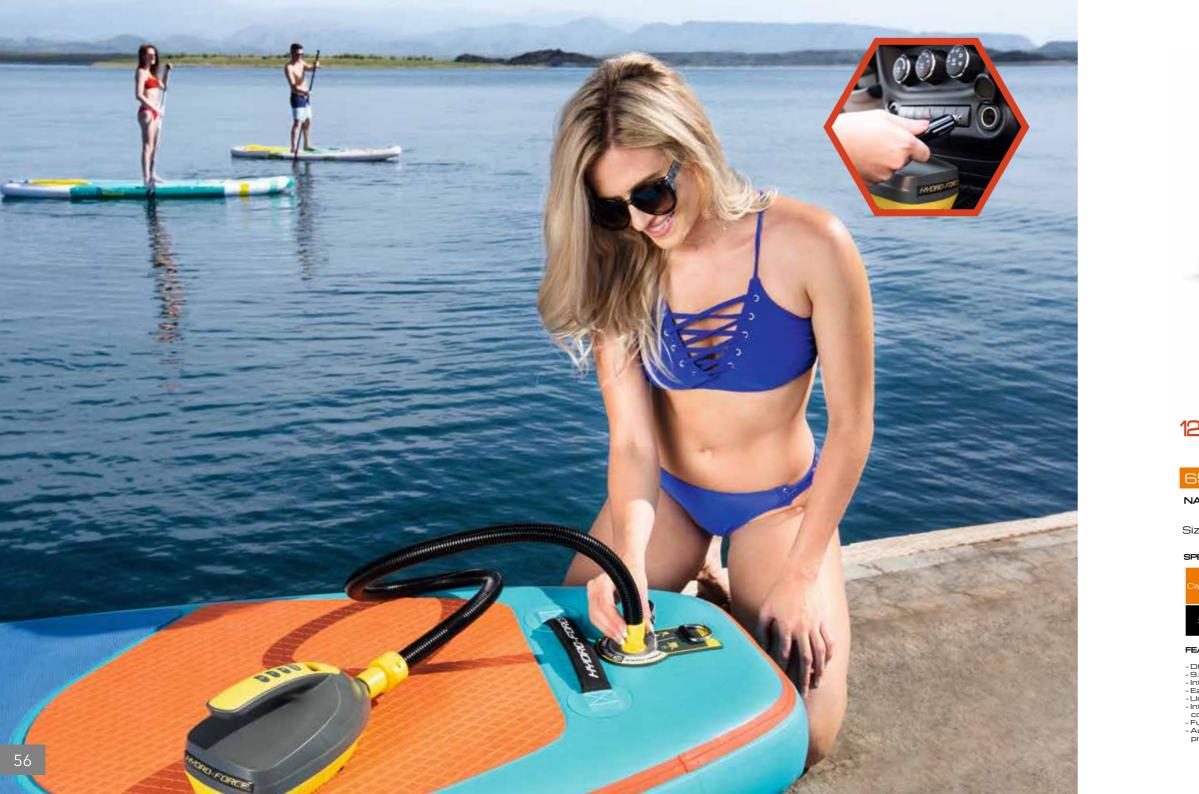

### 12V AUTO-AIR ELECTRIC PUMP

65315/NA NA = Four Languages

### Size: 9 in. x 5.5 in. x 5 in. / 23.5 cm x 14 cm x 13 cm

#### SPECIFICATIONS

#### FEATURES

- DC 12V 110W car charger 9.8 ft. (3 m) long power cord Inflates stand-up paddleboards and other items with high pressure valves Easy-to-read LCD display with built-in preset pressure sensors Unit selection button switches between PSI and BAR Inflates from 0-16 PSI in just minutes with easy to use touch button
- controls
- Fully adjustable pressure settings (increments of 0.5 PSI) Automatic shut-off triggers when predetermined pressure is reached preventing over-inflation