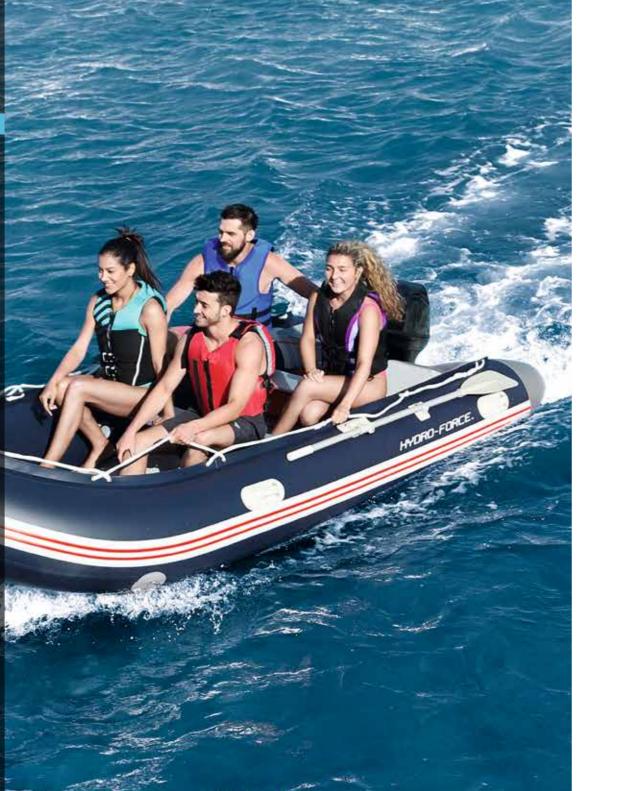

# ADVENTURE is MAITING

Bestway's kayaks, rafts and boats are all uniquely designed with adventure in mind. From paddling to fishing to just floating along, this collection of boats promises a summer to remember! The wide range included in this line means every water explorer can find exactly what they're looking for. Plus, the thick, inflatable materials provide durability along with portability, make a Bestway boat the ultimate choice.