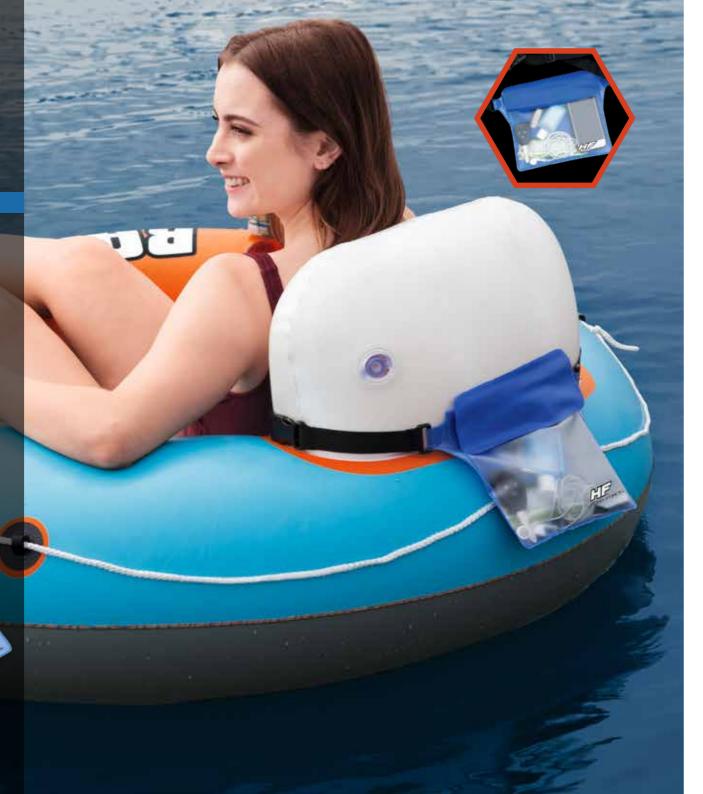

### ACCESSORIES

pg 102-105

pg 106-107

From one-seaters to giant islands, the Hydro-Force<sup>™</sup> line of floats was made for fun in the sun with family and friends. Whether it's the pool, river or beach, these products promise a great time. Made with a thicker material, this collection offers top-notch durability. With added accessories like built-in backrests, cup holders and storage buckets, Hydro-Force floats will make sure the party never ends!

### GLACIAL SPORT COOLER

Deflated: 34.5 in. x 30 in. / 88 cm x 77 cm

#### FEATURES

- Inflatable cooler and base - 49 L (13 gal.) insulated cooler - 4 cup holders - Heavy-duty handles

- One cooler - Heavy-duty repair patch

CONTENTS

FEATURES - 2 air chambers [43156E] - 3 air chambers [43156] - Comfortable headrest - Pre-cut openings for refreshing water immersion