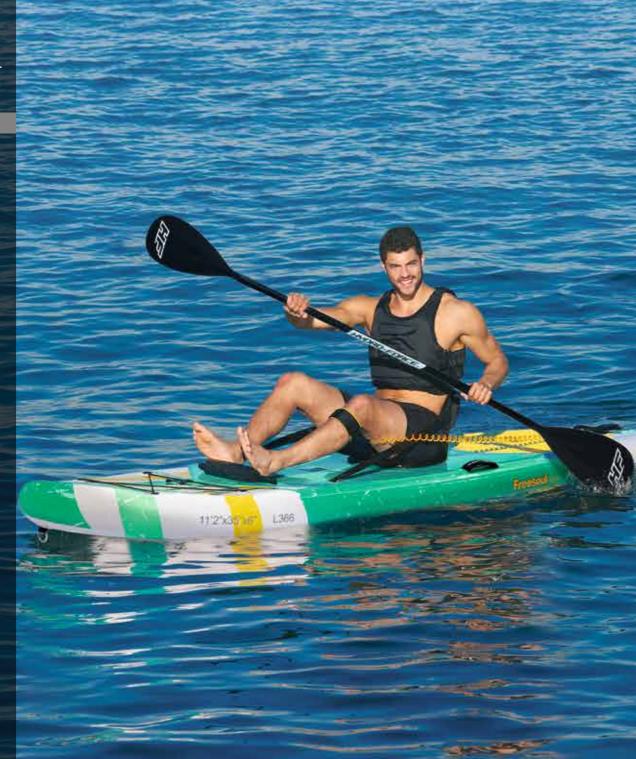

### FREESOUL TECH SET

### 65310/E

Inflated: 11 ft. 2 in. x 35 in. x 6 in. / 3.40 m x 89 cm x 15 cm

### FEATURES

- Constructed with Tritech™ and drop Tritech<sup>IM</sup> and drop stitch material to ensure strength, stability and durability - Non-slip traction pad - Detachable seat with back and footrest - Ability for quick rig connection (mast foot base not included)

Elastic cord for extra storage
Convenient side handles to easily carry the SUP
Removable daggerboard for windsurfing use
Category: Touring
Perfect for long and safe tours on the water, sailing, yoga and kayaking due to its stability, speed and space for luggage

### CONTENTS

- Paddleboard - Paddle - Hand pump - Deluxe backpack - Surf leash - Seat - Footrest - Repair kit

| Weight<br>Capacity  | Passengers | Case Pack | Lb. (kg)              | Packaging      |  |
|---------------------|------------|-----------|-----------------------|----------------|--|
| 353 lbs<br>(160 kg) | 1          | 1pcs      | 48.3 lbs<br>(21.9 kg) | Full color box |  |