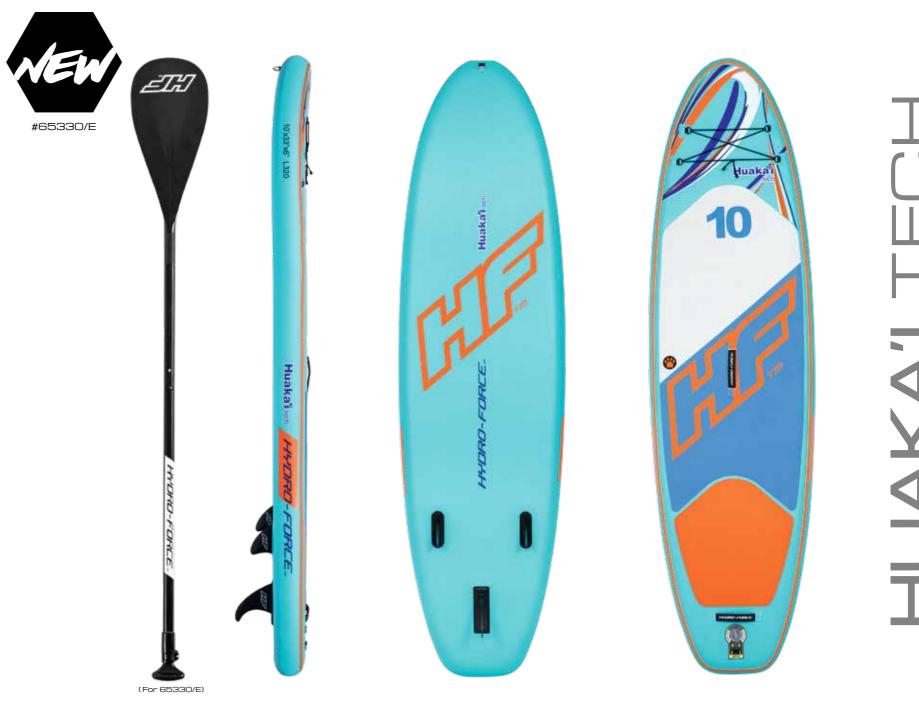

### 65312/E 65330/E

### Inflated: 10 ft. x 33 in. x 6 in. / 3.05 m x 84 cm x 15 cm

### FEATURES

Constructed with Tritech<sup>TM</sup> and drop stitch material to ensure strength, stability and durability
 Non-slip traction pad
 Adjustable 85 in (217m) aluminum paddle (for 65330/E)
 Elastic cord for extra storage
 Convenient deck handle to easily carry the SUP
 Category: All Around
 Best shape and thickness for stability and safety
 Suitable for use with pet due to the wider pad

### CONTENTS

- Paddleboard - Paddle for (#65330/E) - Hand pump - Deluxe backpack - Surfleash - Repainkit

| 1 | ltem<br>Number | Weight<br>Capacity  | Passengers | Case Pack | Lb. (kg)              | Packaging      |      |
|---|----------------|---------------------|------------|-----------|-----------------------|----------------|------|
|   | 65312/E        | 309 lbs<br>(140 kg) | 1          | 1pcs      | 34.9 lbs<br>(15.9 kg) | Full color box | 2.10 |
|   | 65330/E        | 309 lbs<br>(140 kg) | 1          | 1pcs      | 38.0 lbs<br>(17.2 kg) | Full color box |      |