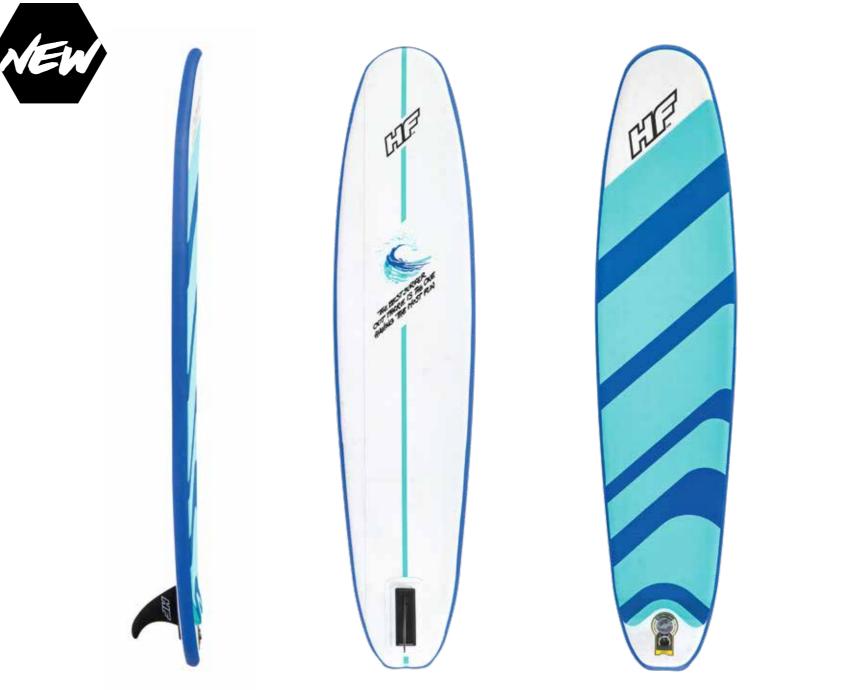

### COMPACT SURF 8

### 65336/E

Inflated: 8 ft. x 22 in. x 3 in. / 2.43 m x 57 cm x 7 cm

### FEATURES

- Non-slip traction pad - Stainless steel ring located astern to hook the leash

- Made from Tritech™ with drop stitch construction which provides superior durability - Non-slip traction pad experienced riders who seek an alternative way to have fun than the classic board.

### CONTENTS

- Surfboard - Handpump - Travelbag - Surfleash - Repairkit

| eight<br>lacity | Passengers | Case Pack | Lb. (kg)              | Packaging      |
|-----------------|------------|-----------|-----------------------|----------------|
| 3 lbs<br>) kg)  | 1          | 1pcs      | 21.9 lbs<br>(10.0 kg) | Full color box |