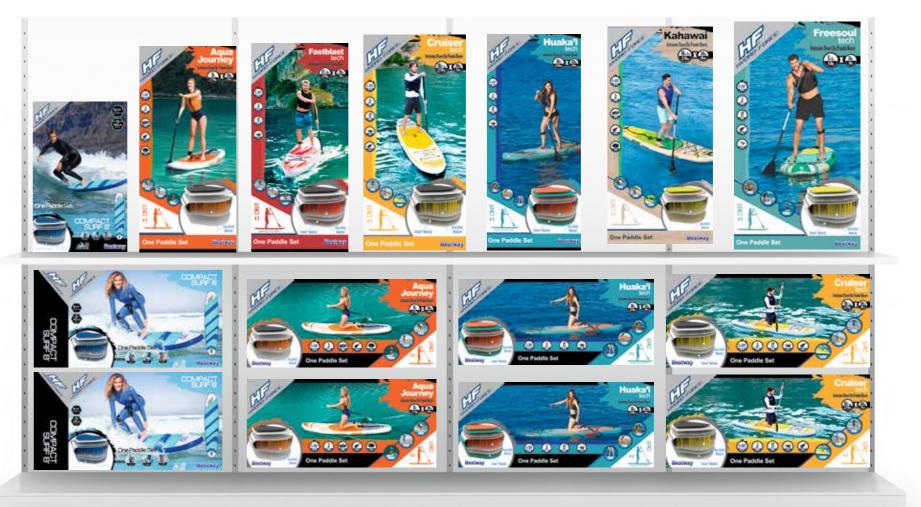

### PLANOGRAM STORE DISPLAY

Actual in-store displays may vary.

SURF

The glide is secured for small/medium waves. It's a board suitable for novice riders who want to approach the sport safely and for experienced riders who seek an alternative way to have fun than the classic board.

### ALL AROUND

High maneuverability and lightness make this board per-fect for flat water and small wave riding (Aqua Journey, Oceana, Huaka'i Tech).

### TOURING

Stability, speed and space for luggage. Perfect for long and safe tours on the water (Cruiser Tech, Freesoul Tech).

### RIVER

Perfect for long and safe tours on the water, suitable for use both in flat water and on river (Kahawai).

### RACE | FAST TOURING

Long, fast and stable board, suitable for fast riding and medium-long tours on the water (Fastblast).

| the second s |                    | And in case of the local data water | And a state of the |                   |
|----------------------------------------------------------------------------------------------------------------|--------------------|-------------------------------------------------------------------------------------------------------------------------------------------------------------------------------------------------------------------------------------------------------------------------------------------------------------------------------------------------------------------------------------------------------------------------------------------------------------------------------------------------------------------------------------------------------------------------------------------------------------------------------------------------------------------------------------------------------------------------------------------------------------------------------------------------------------------------------------------------------------------------------------------------------------------------------------------------------------------------------------------------|--------------------------------------------------------------------------------------------------------------------------------------------------------------------------------------------------------------------------------------------------------------------------------------------------------------------------------------------------------------------------------------------------------------------------------------------------------------------------------------------------------------------------------------------------------------------------------------------------------------------------------------------------------------------------------------------------------------------------------------------------------------------------------------------------------------------------------------------------------------------------------------------------------------------------------------------------------------------------------------------------------------------------------------------------------------------------------------------------------------------------------------------------------------------------------------------------------------------------------------------------------------------------------------------------------------------------------------------------------------------------------------------------------------------------------------------------------------------------------------------------------------------------------------------------------------------------------------------------------------------------------------------------------------------------------------------------------------------------------------------------------------------------------------------------------------------------------------------------------------------------------------------------------------------------------------------------------------------------------------------------------------------------------------------------------------------------------------------------------------------------------|-------------------|
| LENGTH                                                                                                         | 8ft.(2.43m)        | 9ft.(2.74m)                                                                                                                                                                                                                                                                                                                                                                                                                                                                                                                                                                                                                                                                                                                                                                                                                                                                                                                                                                                     | 10 ft. (3.05 m)                                                                                                                                                                                                                                                                                                                                                                                                                                                                                                                                                                                                                                                                                                                                                                                                                                                                                                                                                                                                                                                                                                                                                                                                                                                                                                                                                                                                                                                                                                                                                                                                                                                                                                                                                                                                                                                                                                                                                                                                                                                                                                                | 10 ft. (3.05 m)   |
| WIDTH                                                                                                          | 22 in.(57 cm)      | 30 in.(76 cm)                                                                                                                                                                                                                                                                                                                                                                                                                                                                                                                                                                                                                                                                                                                                                                                                                                                                                                                                                                                   | 33 in. (84 cm)                                                                                                                                                                                                                                                                                                                                                                                                                                                                                                                                                                                                                                                                                                                                                                                                                                                                                                                                                                                                                                                                                                                                                                                                                                                                                                                                                                                                                                                                                                                                                                                                                                                                                                                                                                                                                                                                                                                                                                                                                                                                                                                 | 33in.(84cm)       |
| THICKNESS                                                                                                      | 3in.(7cm)          | 6 in (15 cm)                                                                                                                                                                                                                                                                                                                                                                                                                                                                                                                                                                                                                                                                                                                                                                                                                                                                                                                                                                                    | 6 in.(15 cm)                                                                                                                                                                                                                                                                                                                                                                                                                                                                                                                                                                                                                                                                                                                                                                                                                                                                                                                                                                                                                                                                                                                                                                                                                                                                                                                                                                                                                                                                                                                                                                                                                                                                                                                                                                                                                                                                                                                                                                                                                                                                                                                   | 6 in. (15 cm)     |
| WEIGHTCAPACITY                                                                                                 | 198 lbs (90 kg)    | 242 lbs(110 kg)                                                                                                                                                                                                                                                                                                                                                                                                                                                                                                                                                                                                                                                                                                                                                                                                                                                                                                                                                                                 | 287 lbs(130 kg)                                                                                                                                                                                                                                                                                                                                                                                                                                                                                                                                                                                                                                                                                                                                                                                                                                                                                                                                                                                                                                                                                                                                                                                                                                                                                                                                                                                                                                                                                                                                                                                                                                                                                                                                                                                                                                                                                                                                                                                                                                                                                                                | 309 lbs (140 kg)  |
| INTERNALVOLUME                                                                                                 | 21 gal.(80L)       | 66gal.(251L)                                                                                                                                                                                                                                                                                                                                                                                                                                                                                                                                                                                                                                                                                                                                                                                                                                                                                                                                                                                    | 84 gal. (320 L)                                                                                                                                                                                                                                                                                                                                                                                                                                                                                                                                                                                                                                                                                                                                                                                                                                                                                                                                                                                                                                                                                                                                                                                                                                                                                                                                                                                                                                                                                                                                                                                                                                                                                                                                                                                                                                                                                                                                                                                                                                                                                                                | 84 gal.(320 L)    |
| PRESSURE                                                                                                       | 17 psi(1.172 bar)  | 15 psi (1.034 bar)                                                                                                                                                                                                                                                                                                                                                                                                                                                                                                                                                                                                                                                                                                                                                                                                                                                                                                                                                                              | 15 psi(1.034 bar)                                                                                                                                                                                                                                                                                                                                                                                                                                                                                                                                                                                                                                                                                                                                                                                                                                                                                                                                                                                                                                                                                                                                                                                                                                                                                                                                                                                                                                                                                                                                                                                                                                                                                                                                                                                                                                                                                                                                                                                                                                                                                                              | 15 psi (1.034 bar |
| SEATED OPTION                                                                                                  |                    | //                                                                                                                                                                                                                                                                                                                                                                                                                                                                                                                                                                                                                                                                                                                                                                                                                                                                                                                                                                                              |                                                                                                                                                                                                                                                                                                                                                                                                                                                                                                                                                                                                                                                                                                                                                                                                                                                                                                                                                                                                                                                                                                                                                                                                                                                                                                                                                                                                                                                                                                                                                                                                                                                                                                                                                                                                                                                                                                                                                                                                                                                                                                                                |                   |
| DARS                                                                                                           | J.P.               |                                                                                                                                                                                                                                                                                                                                                                                                                                                                                                                                                                                                                                                                                                                                                                                                                                                                                                                                                                                                 |                                                                                                                                                                                                                                                                                                                                                                                                                                                                                                                                                                                                                                                                                                                                                                                                                                                                                                                                                                                                                                                                                                                                                                                                                                                                                                                                                                                                                                                                                                                                                                                                                                                                                                                                                                                                                                                                                                                                                                                                                                                                                                                                | • (For            |
| FINS                                                                                                           | atterne the second |                                                                                                                                                                                                                                                                                                                                                                                                                                                                                                                                                                                                                                                                                                                                                                                                                                                                                                                                                                                                 | रत्य                                                                                                                                                                                                                                                                                                                                                                                                                                                                                                                                                                                                                                                                                                                                                                                                                                                                                                                                                                                                                                                                                                                                                                                                                                                                                                                                                                                                                                                                                                                                                                                                                                                                                                                                                                                                                                                                                                                                                                                                                                                                                                                           |                   |
| OVERALL                                                                                                        |                    |                                                                                                                                                                                                                                                                                                                                                                                                                                                                                                                                                                                                                                                                                                                                                                                                                                                                                                                                                                                                 |                                                                                                                                                                                                                                                                                                                                                                                                                                                                                                                                                                                                                                                                                                                                                                                                                                                                                                                                                                                                                                                                                                                                                                                                                                                                                                                                                                                                                                                                                                                                                                                                                                                                                                                                                                                                                                                                                                                                                                                                                                                                                                                                |                   |
| PERFORMANCE                                                                                                    |                    |                                                                                                                                                                                                                                                                                                                                                                                                                                                                                                                                                                                                                                                                                                                                                                                                                                                                                                                                                                                                 |                                                                                                                                                                                                                                                                                                                                                                                                                                                                                                                                                                                                                                                                                                                                                                                                                                                                                                                                                                                                                                                                                                                                                                                                                                                                                                                                                                                                                                                                                                                                                                                                                                                                                                                                                                                                                                                                                                                                                                                                                                                                                                                                | MANEUVERABILITY   |
|                                                                                                                | STABILITY SPEED    | STABILITY SPEED                                                                                                                                                                                                                                                                                                                                                                                                                                                                                                                                                                                                                                                                                                                                                                                                                                                                                                                                                                                 | STABILITY                                                                                                                                                                                                                                                                                                                                                                                                                                                                                                                                                                                                                                                                                                                                                                                                                                                                                                                                                                                                                                                                                                                                                                                                                                                                                                                                                                                                                                                                                                                                                                                                                                                                                                                                                                                                                                                                                                                                                                                                                                                                                                                      | STABILITY         |
|                                                                                                                |                    |                                                                                                                                                                                                                                                                                                                                                                                                                                                                                                                                                                                                                                                                                                                                                                                                                                                                                                                                                                                                 |                                                                                                                                                                                                                                                                                                                                                                                                                                                                                                                                                                                                                                                                                                                                                                                                                                                                                                                                                                                                                                                                                                                                                                                                                                                                                                                                                                                                                                                                                                                                                                                                                                                                                                                                                                                                                                                                                                                                                                                                                                                                                                                                |                   |