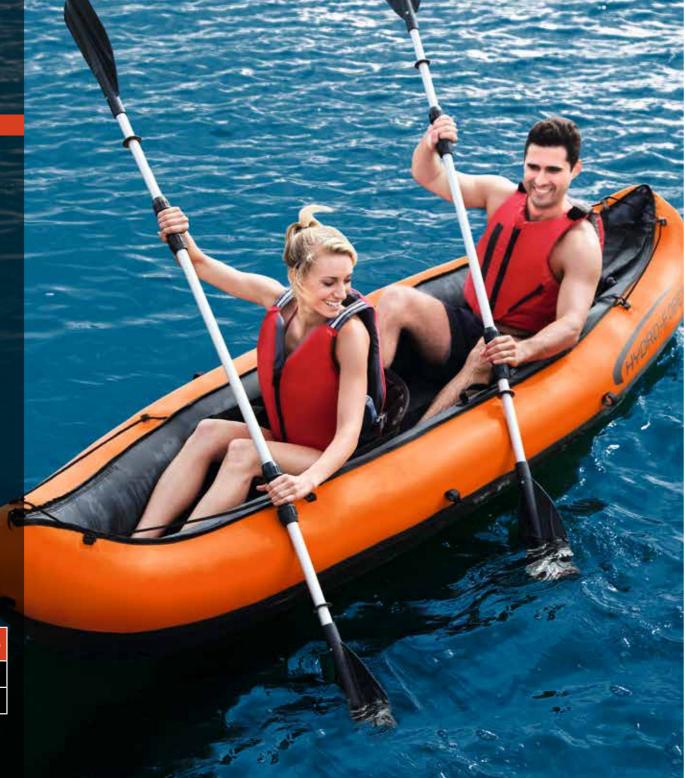

## VENTURA 65052/e

# 65052/E

### Inflated: 10 ft. 10 in. x 37 in. / 3.30 m x 94 cm

### FEATURES

- 3 air chamber construction
- Premium coated nylon hull that is sun, oil and seawater resistant
- 2 removable side chambers & I-beam floor made from heavy-duty PVC
- Removable fin for directional stability
- 2 adjustable seats with storage compartments Removable storage bag
Oar clasps
2 86 in. (2.18 m) aluminum paddles
Air Hammer™ hand pump (#62086)
Guick inflation/deflation screw valves
Interlocking quick release valve
Integrated drain valve