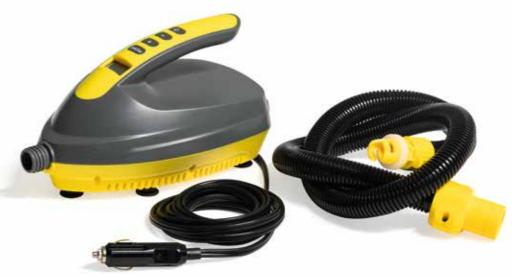

### 12V AUTO-AIR ELECTRIC PUMP

65315/NA NA = Four Languages

### Size: 9 in. x 5.5 in. x 5 in. / 23.5 cm x 14 cm x 13 cm

#### SPECIFICATIONS

#### FEATURES

- DC 12V 110W car charger 9.8 ft. (3 m) long power cord Inflates stand-up paddleboards and other items with high pressure valves Easy-to-read LCD display with built-in preset pressure sensors Unit selection button switches between PSI and BAR Inflates from 0-16 PSI in just minutes with easy to use touch button
- controls
- Fully adjustable pressure settings (increments of 0.5 PSI) Automatic shut-off triggers when predetermined pressure is reached preventing over-inflation