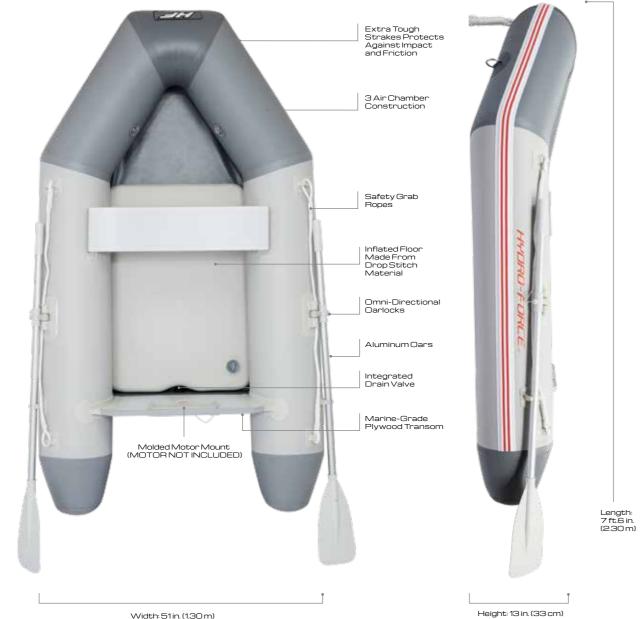

### FEATURES

- 3 air chamber construction Made with durable PVC

- Nade with durable PVC material
  Firm and rigid inflated floor
  Removable fin for directional stability
  Comfortable cockpit with inflatable seat

- Storage cord (front and back) Wraparound grab rope 86 in. (2.18 m) aluminum
- paddle - Air Hammer™ hand pump (#62086)
- Interlocking quick release valves

### CONTENTS

- Kayak 1pair of oars Hand pump Repair patch

| ltem<br>Number | Weight<br>Capacity  | Case<br>Pack | Lb. (kg)              | Packaging         | Certifications |
|----------------|---------------------|--------------|-----------------------|-------------------|----------------|
| 65115          | 220 lbs<br>(100 kg) | 1pcs         | 23.6 lbs<br>(10.7 kg) | Full color<br>box | GS             |
| 65115E         | 220 lbs<br>(100 kg) | 1pcs         | 23.6 lbs<br>(10.7 kg) | Full color<br>box | NMMA           |