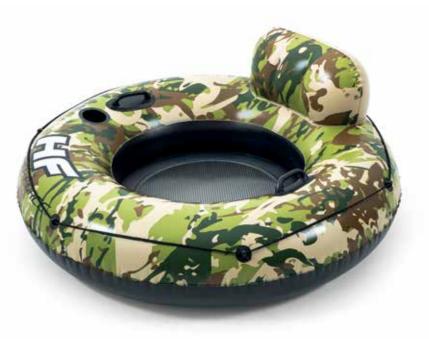

### CAMO CRUISER TUBE 43284/E

Deflated: 53 in. / 1.35 m diameter

- One tube - Heavy-duty repair patch

- Wraparound grab rope with

-Heavy-duty handles

- Premium construction with

backrest

- Cool mesh bottom