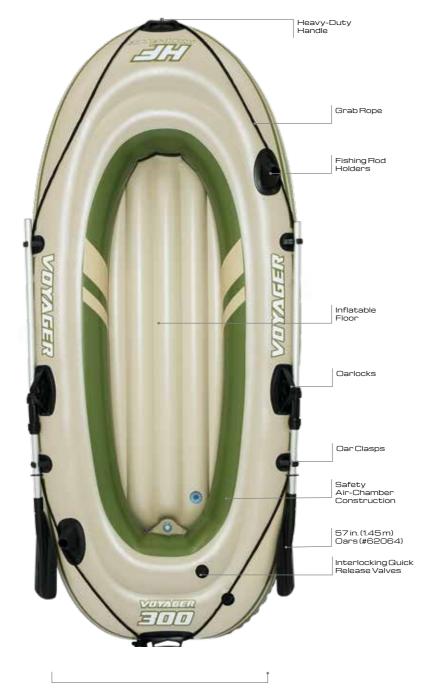

### FEATURES

- 3 air chamber construction Made with durable PVC

- Nade with durable PVC material
  Firm and rigid inflated floor
  Removable fin for directional stability
  Comfortable cockpit with inflatable seat

- Storage cord (front and back) Wraparound grab rope 86 in. (2.18 m) aluminum
- paddle - Air Hammer™ hand pump (#62086)
- Interlocking quick release valves

### CONTENTS

- Kayak 1pair of oars Hand pump Repair patch

| ltem<br>Number | Weight<br>Capacity  | Case<br>Pack | Lb. (kg)              | Packaging         | Certifications |
|----------------|---------------------|--------------|-----------------------|-------------------|----------------|
| 65115          | 220 lbs<br>(100 kg) | 1pcs         | 23.6 lbs<br>(10.7 kg) | Full color<br>box | GS             |
| 65115E         | 220 lbs<br>(100 kg) | 1pcs         | 23.6 lbs<br>(10.7 kg) | Full color<br>box | NMMA           |