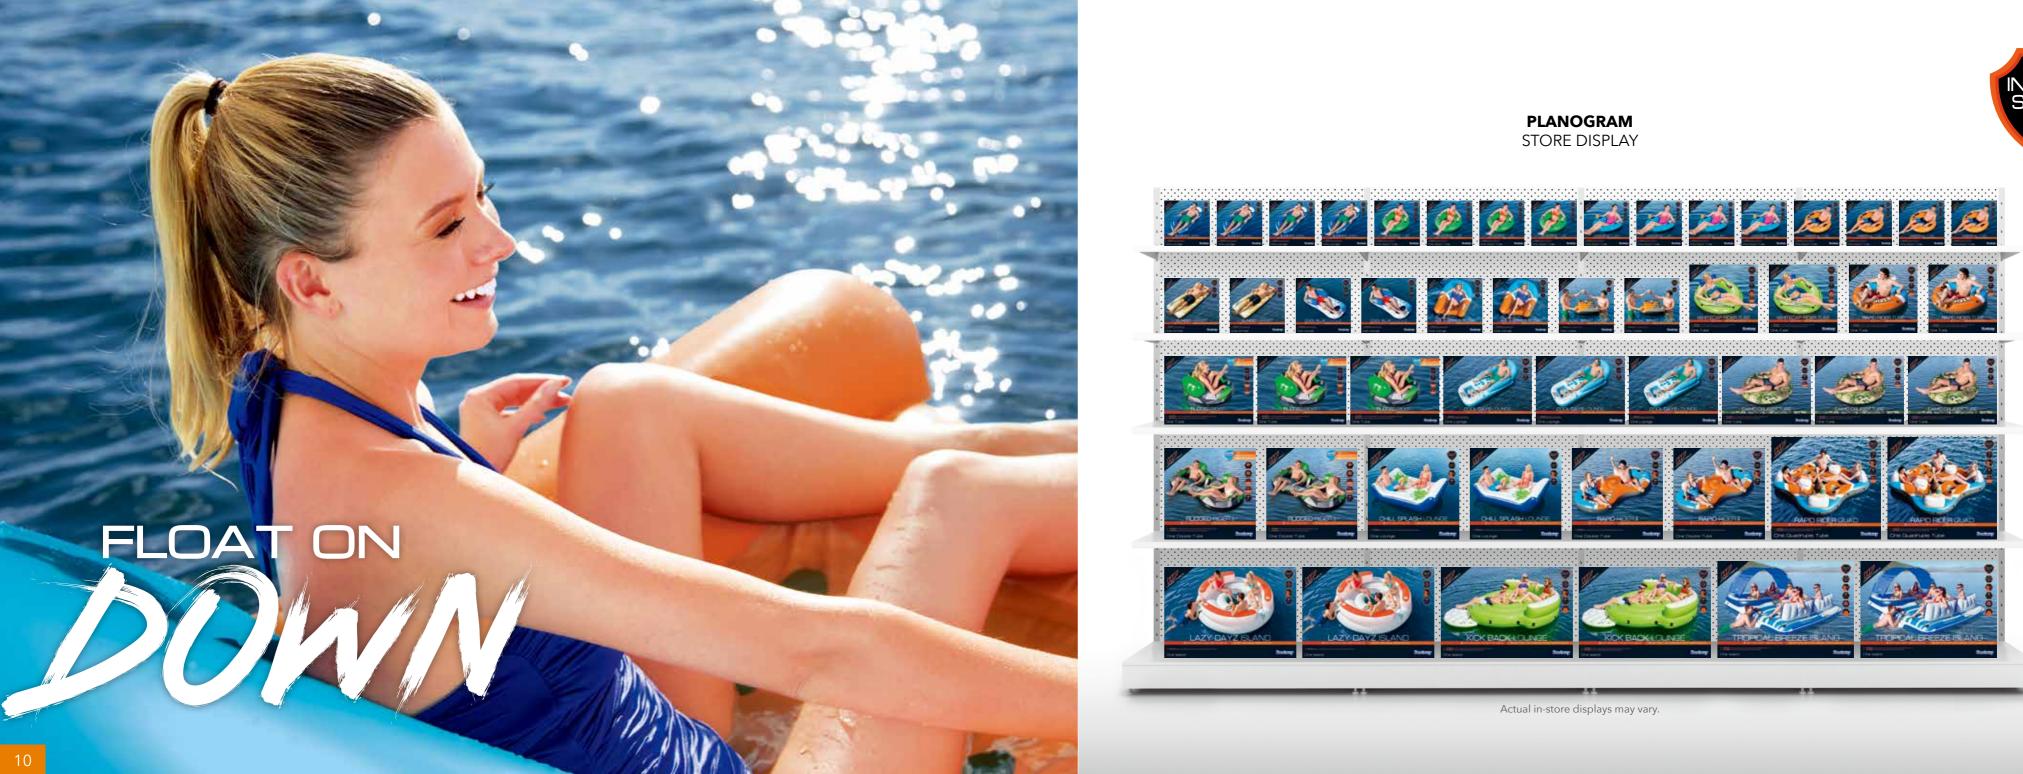

### PLANOGRAM STORE DISPLAY

Actual in-store displays may vary.

SURF

The glide is secured for small/medium waves. It's a board suitable for novice riders who want to approach the sport safely and for experienced riders who seek an alternative way to have fun than the classic board.