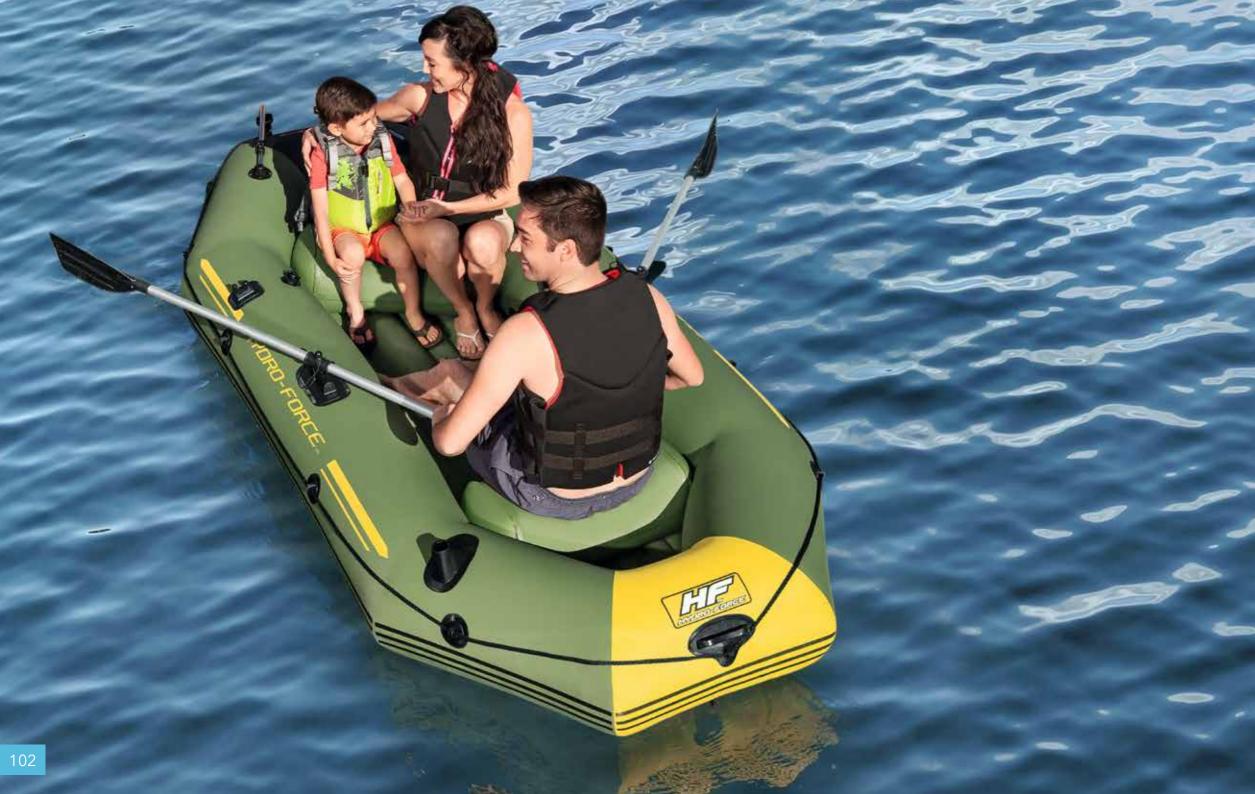

# ADVENTURE is MAITING

Bestway's kayaks, rafts and boats are all uniquely designed with adventure in mind. From paddling to fishing to just floating along, this collection of boats promises a summer to remember! The wide range included in this line means every water explorer can find exactly what they're looking for. Plus, the thick, inflatable materials provide durability along with portability, make a Bestway boat the ultimate choice.