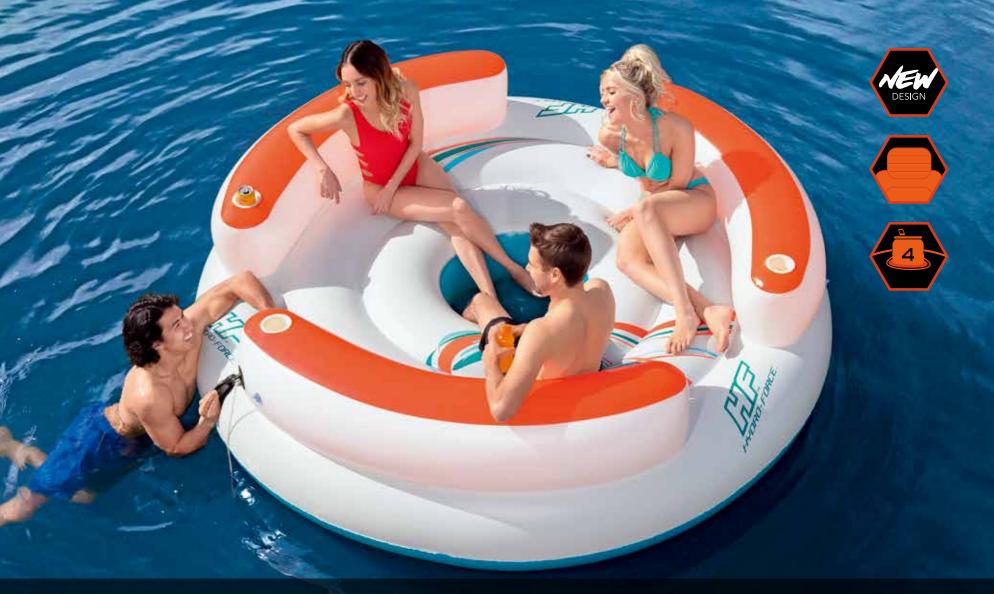

# XЗ ISLAND

### 43111/E

Deflated: 6 ft. 6 in. x 69 in. / 1.99 m x 1.76 m

#### FEATURES

- Interlocking quick release valves - 2 air chambers - Heavy-duty handles - 3 inflatable backrests - 3 cup holders - Open bottom to dip feet into the water

### CONTENTS

- One island - Heavy-duty repair patch

### SPECIFICATIONS

| Weight<br>Capacity    | Passengers | Case Pack | Lb. (kg)             | Packaging      |
|-----------------------|------------|-----------|----------------------|----------------|
| 595.2 lbs<br>(270 kg) | Э          | 2 pcs     | 18.2 lbs<br>(8.3 kg) | Full color box |