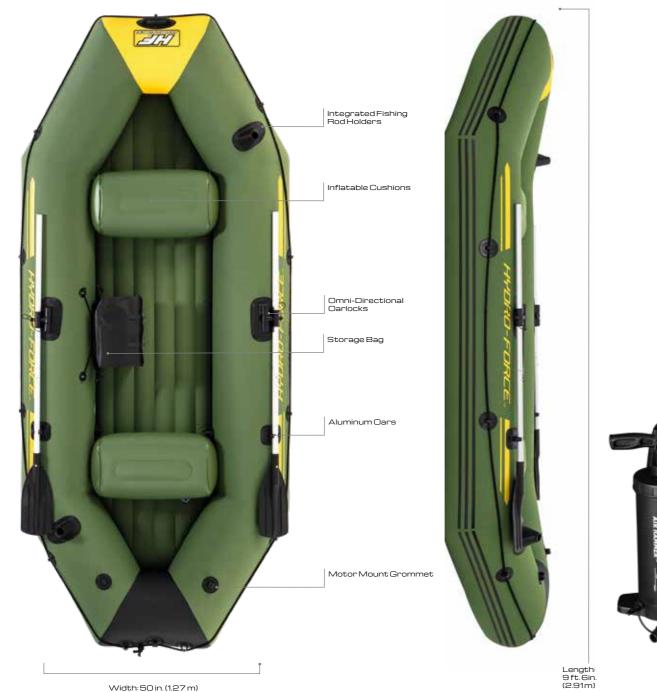

### FEATURES

- 3 air chamber construction for better buoyancy - Made with durable PVC material - Kayak category: Fishing - Built-in backrest for comfort - Built-in fishing rod holder - Wraparound grab rope - Built-in oar clasps - Detachable dorsal fin for maneuverability - 4 footrests to accommodate short or tall kayakers
- 2 elastic cord storage areas (front and back)
- 2 carry handles (front and back)
- Air Hammer™ hand pump (#62086)
- 86 in. (2.18 m) paddle
- Interlocking quick release valves

### CONTENTS

- Boat - Paddle - Hand pump - Repair patch

| ltem<br>Number | Weight<br>Capacity  | Case<br>Pack | Lb. (kg)             | Packaging         | Certifications |
|----------------|---------------------|--------------|----------------------|-------------------|----------------|
| 65097          | 331 lbs<br>(150 kg) | 1pcs         | 20.2 lbs<br>(9.2 kg) | Full color<br>box | GS             |
| 65097E         | 331 lbs<br>(150 kg) | 1pcs         | 20.2 lbs<br>(9.2 kg) | Full color<br>box | NMMA           |