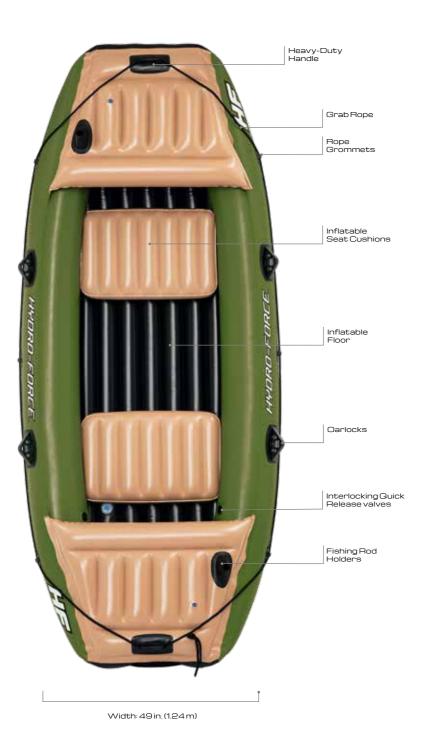

# ADVENTURE is MAITING

Bestway's kayaks, rafts and boats are all uniquely designed with adventure in mind. From paddling to fishing to just floating along, this collection of boats promises a summer to remember! The wide range included in this line means every water explorer can find exactly what they're looking for. Plus, the thick, inflatable materials provide durability along with portability, make a Bestway boat the ultimate choice.