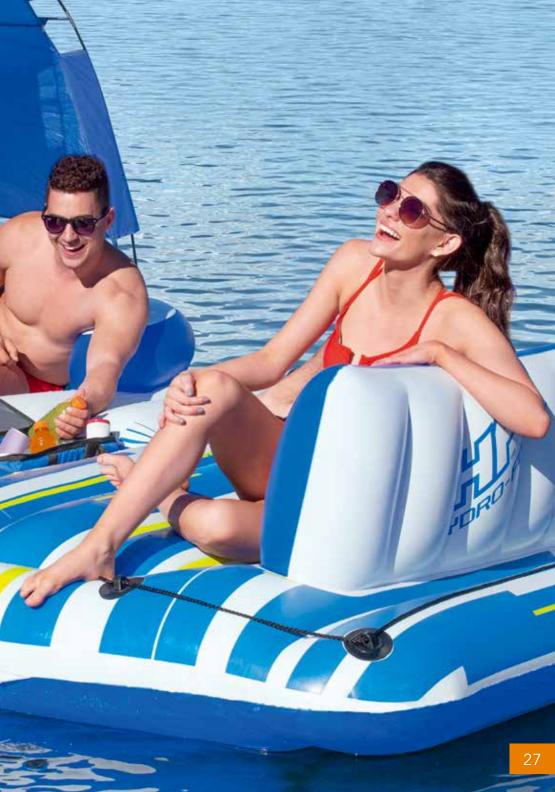

### ACCESSORIES

pg 102-105

pg 106-107

From one-seaters to giant islands, the Hydro-Force<sup>™</sup> line of floats was made for fun in the sun with family and friends. Whether it's the pool, river or beach, these products promise a great time. Made with a thicker material, this collection offers top-notch durability. With added accessories like built-in backrests, cup holders and storage buckets, Hydro-Force floats will make sure the party never ends!