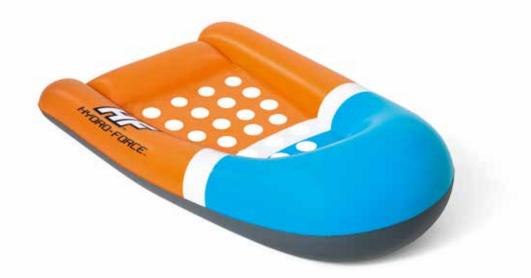

# COOL BLUE LOUNGE 43155/E Deflated: 63.5 in. x 33 in. / 1.61 m x 84 cm

. .

AL SHERE AL

### FEATURES

- -2airchambers
- Premium construction with armrests and backrest -1cupholder
- Opening to dip feet into the water (43155E)

### CONTENTS

- One lounge - Repair patch

de ...

### SPECIFICATIONS

| ltem No. | Weight<br>Capacity   | Passengers | Case Pack | Lb. (kg)             | Packaging      |
|----------|----------------------|------------|-----------|----------------------|----------------|
| 43155E   | 198.4 lbs<br>(90 kg) | 1          | 8 pcs     | 21.11bs<br>(9.6 kg)  | Full color box |
| 43155    | 198.4 lbs<br>(90 kg) | 1          | 8 pcs     | 21.4 lbs<br>(9.7 kg) | Full color box |