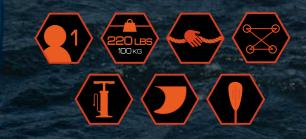

### FEATURES

- 3 air chamber construction Made with durable PVC

- Nade with durable PVC material
  Firm and rigid inflated floor
  Removable fin for directional stability
  Comfortable cockpit with inflatable seat

- Storage cord (front and back) Wraparound grab rope 86 in. (2.18 m) aluminum
- paddle - Air Hammer™ hand pump (#62086)
- Interlocking quick release valves

### CONTENTS

- Kayak 1pair of oars Hand pump Repair patch

| ltem<br>Number | Weight<br>Capacity  | Case<br>Pack | Lb. (kg)              | Packaging         | Certifications |
|----------------|---------------------|--------------|-----------------------|-------------------|----------------|
| 65115          | 220 lbs<br>(100 kg) | 1pcs         | 23.6 lbs<br>(10.7 kg) | Full color<br>box | GS             |
| 65115E         | 220 lbs<br>(100 kg) | 1pcs         | 23.6 lbs<br>(10.7 kg) | Full color<br>box | NMMA           |