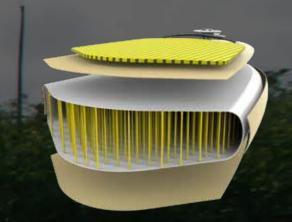

To provide unmatched strength and durability, drop stitch material is a network of thousands of polyester threads. They securely connect the material surfaces internally, which sealinairtokeeptheboardinflated and rigid, yet still lightweight. Drop stitch material can support considerable weight when inflated while still being easily portable when deflated.